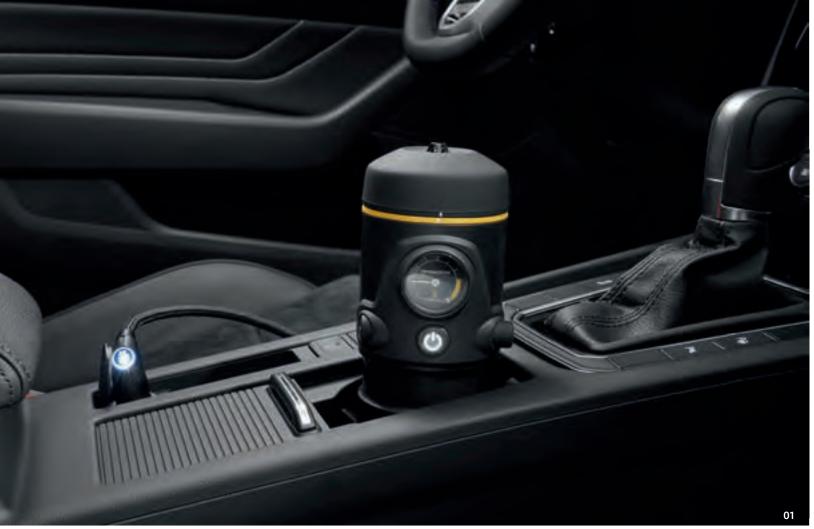

  You can then connect any Wi-Fi enabled device to your own on-board network. Simply plug it into the vehicle's own USB port and off you go.
- **O5 Volkswagen Genuine DUCI USB charging adapter (double USB charging adapter)**: Finally... A safe and convenient way to charge in your vehicle! The Volkswagen Genuine DUCI (Double USB Charger Insert) enables you to charge your mobile devices quickly via two USB ports. The DUCI simply plugs into the cigarette lighter where its special design helps it blend in perfectly with the vehicle. The white LEDs not only look good, but also help you to find the USB connector quickly in the dark. The high power of the 2 x 2.4-amp connection enables even larger devices such as large smartphones and tablets to use its fast charging mode. The DUCI features a premium finish and is protected against electro-magnetic emissions.