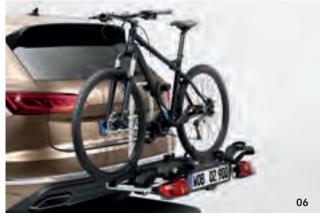

eans you can still open the luggage compartment. The large distance between the rails means that the carrier is ideal for use with electric bikes. The attachment mechanism is very user-friendly – simply place the carrier onto the towing bracket of your vehicle, push down the hand lever and lock into place. The innovative, removable spacers with anti-theft locking mechanisms and quick-release fasteners make the carrier even easier to use. Equipped with the Volkswagen Genuine number plate carrier and the easy-folding frame, the carrier can be quickly folded up and stored compactly. An expansion kit for transporting a third bicycle is available as an option (see figure 06).

### → QUICK-ACTION CLAMP

Pre-set quick-action clamp for a secure and easy way to clamp the supporting bar!

















To save even more space, the Volkswagen Genuine "Basic" bicycle carrier can be stowed in the spare wheel well of the Golf VII, Golf VII Estate, Golf Sportsvan, Passat VIII Estate, Passat VIII Saloon and T-Roc during transport. To make sure bicycle carrier can be transported safely in the spare wheel well, we recommend using the optional mounting kit (not illustrated). You can also opt for the optional loading ramp and transport bag.



**07 Expansion set for the "Basic Flex" bicycle carrier**: This expansion set for the Volkswagen Genuine "Basic Flex" bicycle carrier enables you to add an additional bicycle rail if you need to transport another bike.

**08/09 Volkswagen Genuine "Basic" bicycle carrier**: The "Basic" bicycle carrier for two bicycles or electric bikes boasts both an in