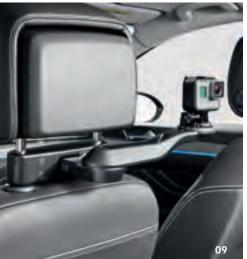

#### ! NOTE

The complete modular **travel and comfort system** can be found on page 68.

- O2 Tablet holder: A real pleasure for passengers. The innovative tablet holder from the modular travel and comfort system range allows rear seat passengers to use a tablet conveniently and flexibly. It features a swivelling axis so that the tablet can be positioned either vertically or horizontally, and it can tilt and lock into place to keep it at the perfect angle. The modular travel and comfort system base module, which enables you to connect the tablet holder to a headrest, must be ordered separately.
- 03 Action camera holder: For moving moments: you can use the action camera holder to attach compatible action cameras to the modular travel and comfort system. This allows you to keep an eye on your children travelling in the back, for instance. You can stream the images directly to your vehicle's display, 12 and with the swivelling, lockable arm and 360° rotating bracket with marked degree intervals, you can easily align the camera with the area you wish to view. The modular travel and comfort system base module is required to use the action camera holder.