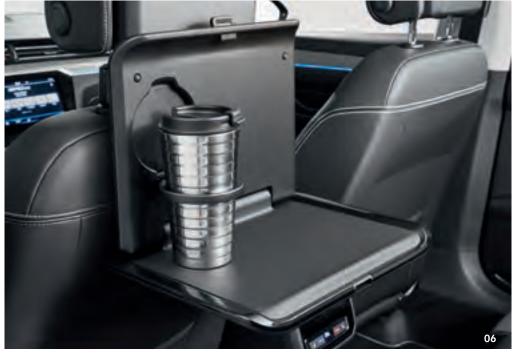

#### ! NOTE

The complete modular **travel and comfort system** can be found on page 68.

- O2 Tablet holder: A real pleasure for passengers. The innovative tablet holder from the modular travel and comfort system range allows rear seat passengers to use a tablet conveniently and flexibly. It features a swivelling axis so that the tablet can be positioned either vertically or horizontally, and it can tilt and lock into place to keep it at the perfect angle. The modular travel and comfort system base module, which enables you to connect the tablet holder to a headrest, must be ordered separately.
- 03 Action camera holder: For moving moments: you can use the action camera holder to attach compatible action cameras to the modular travel and comfort system. This allows you to keep an eye on your children travelling in the back, for instance. You can stream the images directly to your vehicle's display, 12 and with the swivelling, lockable arm and 360° rotating bracket with marked degree intervals, you can easily align the camera with the area you wish to view. The modular travel and comfort system base module is required to use the action camera holder.