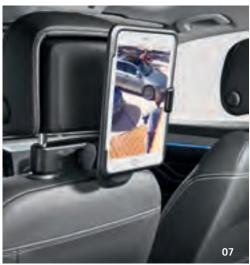

#### ! NOTE

The complete modular **travel and comfort system** can be found on page 68.

- O2 Tablet holder: A real pleasure for passengers. The innovative tablet holder from the modular travel and comfort system range allows rear seat passengers to use a tablet conveniently and flexibly. It features a swivelling axis so that the tablet can be positioned either vertically or horizontally, and it can tilt and lock into place to keep it at the perfect angle. The modular travel and comfort system base module, which enables you to connect the tablet holder to a headrest, must be ordered separately.
- 03 Action camera holder: For moving moments: you can use the action camera holder to attach compatible action cameras to the modular travel and comfort system. This allows you to keep an eye on your children travelling in the back, for instance. You can stream the images directly to your vehicle's display, 12 and with the swivelling, lockable arm and 360° rotating bracket with marked degree intervals, you can easily align the camera with the area you wish to view. The modular travel and comfort system base module is required to use the action camera holder.