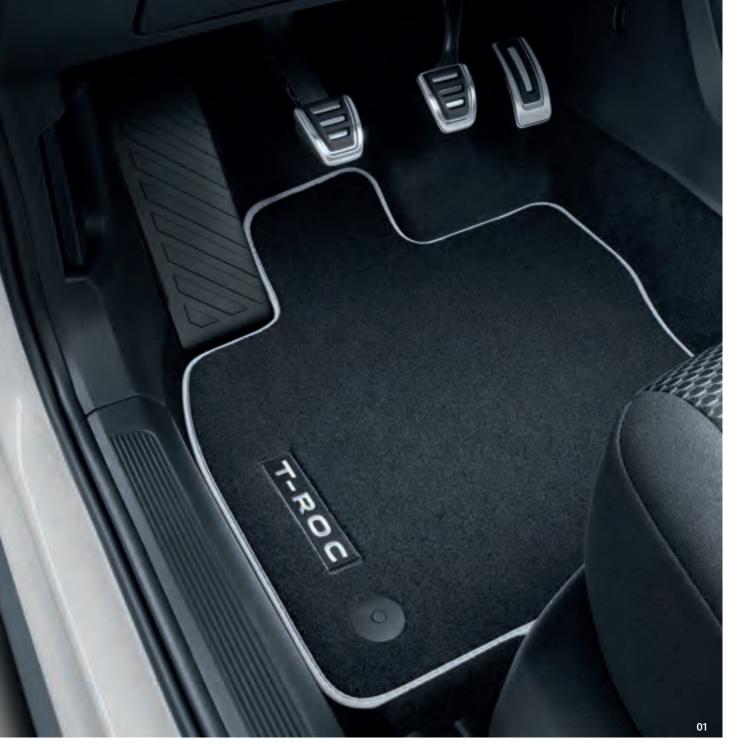

n page 12 in the Sport and Design section.





- **04 Volkswagen Genuine LED number plate light**: A real eye-catcher. This unique form of rear lighting makes your number plate even easier to see. LED technology means that this striking lighting system is both long-lasting and low-energy.
- **05 Volkswagen Genuine Park Distance Control, rear**: The Volkswagen Genuine Park Distance Control is automatically activated when the vehicle is put into reverse. Four sensors and an acoustic warning signal help the driver reverse into parking spaces. Design may vary depending on the vehicle.
- **06 Volkswagen Genuine mudflaps**: Protect your own vehicle and the one behind from flying dirt, dangerous stone impacts and spray with these extremely durable mudflaps. Available for both front and rear.







### ! NOTE

For information on the availability of front and rear floor mats for your Volkswagen, please see page 84.







- **01 Volkswagen Genuine "Premium" textile floor mats**: The Volkswagen Genuine "Premium" textile floor mats are shaped to fit your vehicle's footwells perfectly and are made from hardwearing, thick woven velour. The front mats have vehicle lettering. The front mats are fixed in place using the attachment points in the floor area. The rear mats feature a wear-proof coating on the back to prevent them from slipping. Design may vary depending on the vehicle model.
- **O2 Volkswagen Genuine "Optimat" textile floor mats**: The Volkswagen Genuine "Optimat" textile floor mats combine the features of rubber floor mats with the elegance of textile floor mats. The U-shap