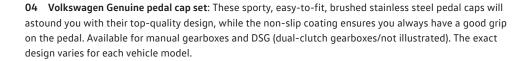

05 Volkswagen Genuine key cover: Give your car keys a makeover with an attractive key cover. Available in a range of designs and lettering options. Simply attach your key and away you go.

**06** Genuine Volkswagen badge "Wolfsburg crest": With the premium, full-size curved "Wolfsburg crest" badge in black/chrome, you can add an extra dash of individuality. The badge can be used on any vehicle and is easy to attach. The scope of delivery includes two badges, one cleaning cloth and installation instructions.