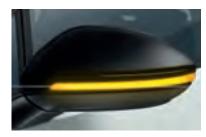

  Passat Estate with a Coming and Leaving Home Function (from model year 2019)

O1 Volkswagen Genuine dynamic turn signals: Light up the road – with the dynamic exterior mirror turn signals for the Golf, Golf Estate and Golf Sportsvan. The turn signals feature innovative, long-lasting LED technology and help to warn other road users when you are about to turn thanks to the running light effect. The tinted glass adds a sporty look to the turn signals and enhance your vehicle's appearance. Easy to install thanks to plug & play design!