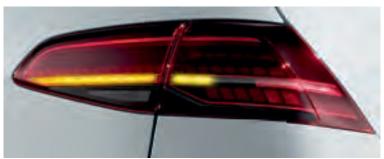

01/02/03/04/05 Volkswagen Genuine LED tail light clusters: Sportiness down to the finest detail: Whether you go for the R-look tinted LED tail light clusters for the Golf or the R-Line LED tail light clusters for the Passat Estate that can be simply replaced and/or retrofitted to your vehicle. The semi-tinted Golf LED tail light clusters with animated turn signals have a particularly eye-catching effect. The "Black Line" Polo LED tail light cluster in an exclusive tinted design provides a particularly sporty note.

#### ! NOTE

See the overview of the availability of products for your Volkswagen on page 14.

03

- 01 LED tail light clusters with animated turn signal for the Golf (from model year 2017)
- 02 "Black Line" LED tail light clusters for the Polo
- 03 "Black Line" LED tail light clusters for the T-Roc
- 04 LED tail light clusters in R-look for the Golf (from model year 2013)
- 05 LED tail light clusters with dynamic turn signals in an R-Line look for the