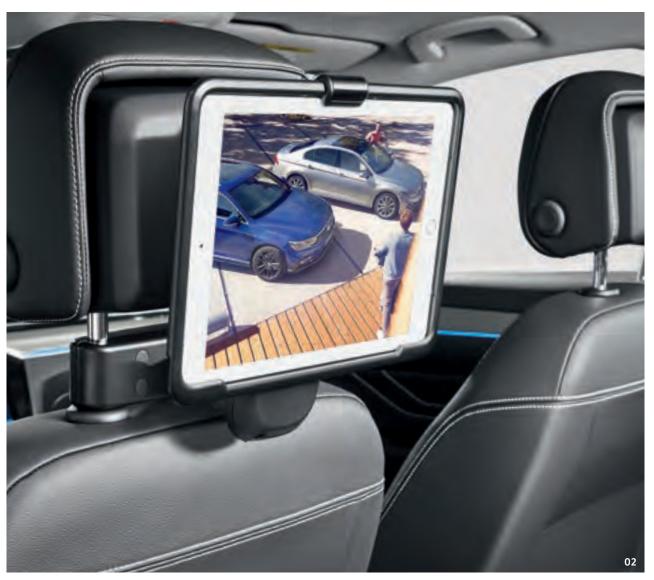

#### ! NOTE

The complete modular **travel and comfort system** can be found on page 68.

- O2 Tablet holder: A real pleasure for passengers. The innovative tablet holder from the modular travel and comfort system range allows rear seat passengers to use a tablet conveniently and flexibly. It features a swivelling axis so that the tablet can be positioned either vertically or horizontally, and it can tilt and lock into place to keep it at the perfect angle. The modular travel and comfort system base module, which enables you to connect the tablet holder to a headrest, must be ordered separately.
- 03 Action camera holder: For moving moments: you can use the action camera holder to attach compatible action cameras to the modular travel and comfort system. This allows you to keep an eye on your children travelling in the back, for instance. You can stream the images directly to your vehicle's display, 12 and with the swivelling, lockable arm and 360° rotating bracket with marked degree intervals, you can easily align the camera with the area you wish to view. The modular travel and comfort system base module is required to use the action camera holder.