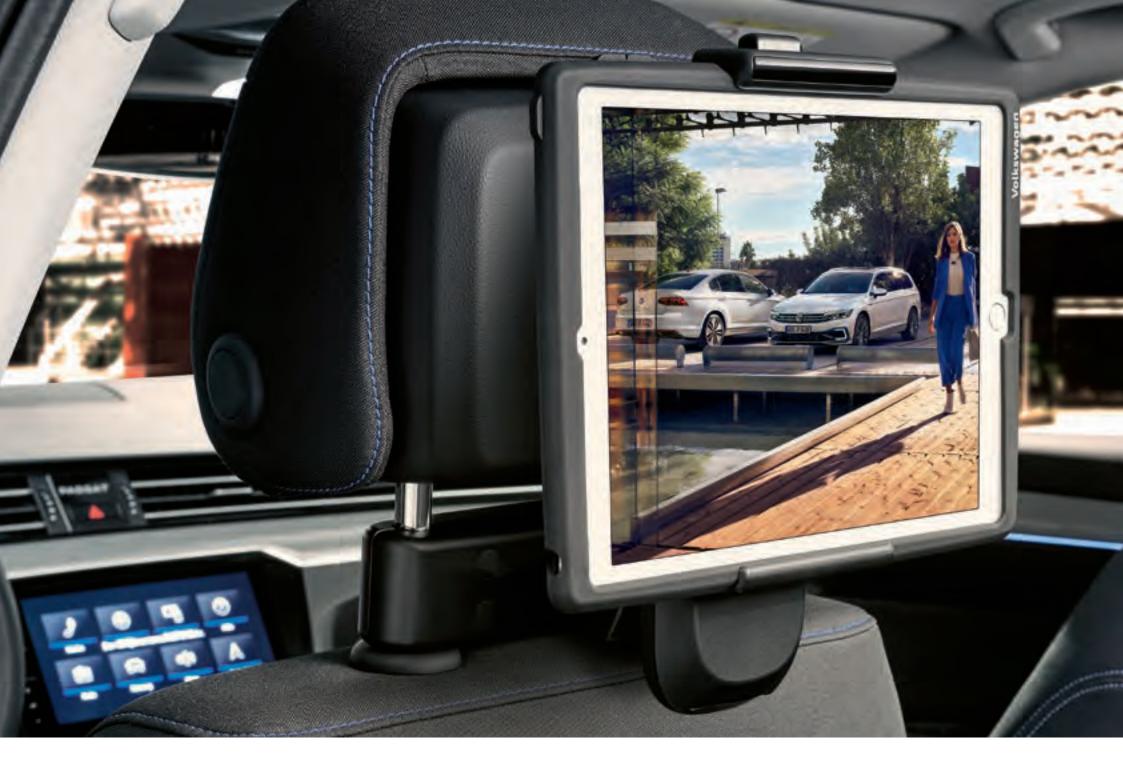

#### 01 Universal tablet holder and safety cases:

One for all: The universal tablet holder for the modular travel and comfort system can be used to secure a range of current tablets when used in conjunction with the protective safety cases. Simply fit the universal holder to the base module, insert the tablet into the matching safety case and then attach to the universal holder. Please check the price list for the safety cases available. Only in conjunction with the base holder for the modular travel and comfort system.

#### ! NOTE

The complete modular **travel and comfort system** can be found on page 68.

- O2 Tablet holder: A real pleasure for passengers. The innovative tablet holder from the modular travel and comfort system range allows rear seat passengers to use a tablet conveniently and flexibly. It features a swivelling axis so that the tablet can be positioned either vertically or horizontally, and it can tilt and lock into place to keep it at the perfect angle. The modular travel and comfort system base module, which enables you to connect the tablet holder to a headrest, must be ordered separately.
- 03 Action camera holder: For moving moments: you can use the action camera holder to attach compatible action cameras to the modular travel and comfort system. This allows you to keep an eye on your children travelling in the back, for instance. You can stream the images directly to your vehicle's display, 12 and with the swivelling, lockable arm and 360° rotating bracket with marked degree intervals, you can easily align the camera with the area you wish to view. The modular travel and comfort system base module is required to use the action camera holder.