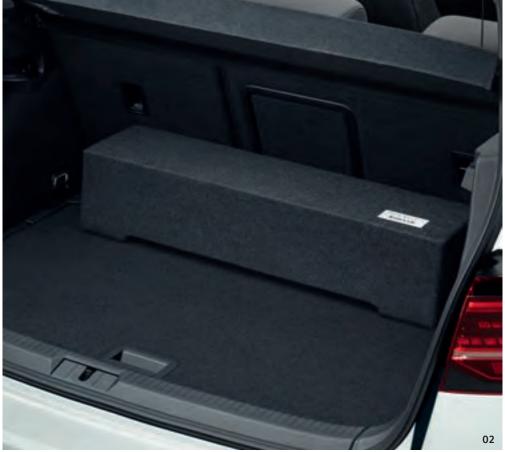

01/02 Plug & Play sound system: Enjoy rich sound in your vehicle with the Volkswagen Accessories sound system. The system consists of an amplifier plus an integrated digital sound processor with a total sine-wave output of 300 watt/480 watt music and a powerful subwoofer. As well as providing excellent musical entertainment, the system also sports an impressive range of vehicle and driver-specific sound setups to suit the vehicle's configuration perfectly. These can be programmed at the dealership. The system utilises the vehicle's existing speakers and can be installed in the spare wheel well. In vehicles with a spare wheel, the sound system can also be installed in the luggage compartment. In this case it is attached using a hook and loop system.

- 01 For the spare wheel well
- 02 For the luggage compartment

<sup>&</sup>lt;sup>1</sup> Driver distraction may lead to accidents and serious injuries. Do not attempt to pair a mobile phone and vehicle while driving.