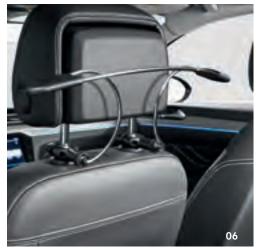

#### 01 Universal tablet holder and safety cases:

One for all: The universal tablet holder for the modular travel and comfort system can be used to secure a range of current tablets when used in conjunction with the protective safety cases. Simply fit the universal holder to the base module, insert the tablet into the matching safety case and then attach to the universal holder. Please check the price list for the safety cases available. Only in conjunction with the base holder for the modular travel and comfort system.

#### ! NOTE

The complete modular **travel and comfort system** can be found on page 68.

- O2 Tablet holder: A real pleasure for passengers. The innovative tablet holder from the modular travel and comfort system range allows rear seat passengers to use a tablet conveniently and flexibly. It features a swivelling axis so that the tablet can be positioned either vertically or horizontally, and it can tilt and lock into place to keep it at the perfect angle. The modular travel and comfort system base module, which enables you to connect the tablet holder to a headrest, must be ordered separately.
- 03 Action camera holder: For moving moments: you can use the action camera holder to attach compatible action cameras to the modular travel and comfort system. This allows you to keep an eye on your children travelling in the back, for instance. You can stream the images directly to your vehicle's display, 12 and with the swivelling, lockable arm and 360° rotating bracket with marked degree intervals, you can easily align the camera with the area you wish to view. The modular travel and comfort system base module is required to use the action camera holder.