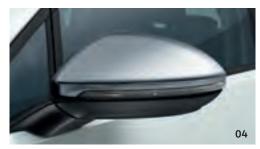

**02/03/04 Volkswagen Genuine exterior mirror caps**: Extraordinary: With these R-look caps for the exterior mirrors, you can lend your Golf or Golf Estate an even chicer, sportier look. The easy-to-mount caps are made from high-quality, robust plastic. Depending on the design, the caps come with a chic, high-gloss black design or a sportier matt chrome look. The R-Look matt chrome exterior mirror caps are made using a new vacuum coating. Also available: exterior mirror caps for the Polo in high-gloss black and exterior mirror caps for the Passat, Passat Estate and Arteon in matt chrome.

02 Matt chrome exterior mirror caps for the Passat saloon/Passat Estate/Arteon

03 R-look exterior mirror caps in high-gloss black for the Golf and Golf Estate

04 R-look exterior mirror caps in matt chrome for the Golf and Golf Estate