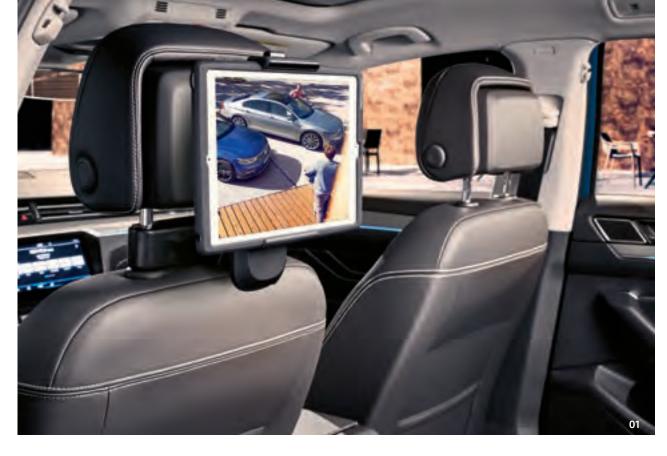

#### 01 Universal tablet holder and safety cases:

One for all: The universal tablet holder for the modular travel and comfort system can be used to secure a range of current tablets when used in conjunction with the protective safety cases. Simply fit the universal holder to the base module, insert the tablet into the matching safety case and then attach to the universal holder. Please check the price list for the safety cases available. Only in conjunction with the base holder for the modular travel and comfort system.

#### ! NOTE

The complete modular **travel and comfort system** can be found on page 68.

- O2 Tablet holder: A real pleasure for passengers. The innovative tablet holder from the modular travel and comfort system range allows rear seat passengers to use a tablet conveniently and flexibly. It features a swivelling axis so that the tablet can be positioned either vertically or horizontally, and it can tilt and lock into place to keep it at the perfect angle. The modular travel and comfort system base module, which enables you to connect the tablet holder to a headrest, must be ordered separately.
- 03 Action camera holder: For moving moments: you can use the action camera holder to attach compatible action cameras to the modular travel and comfort system. This allows you to keep an eye on your children travelling in the back, for instance. You can stream the images directly to your vehicle's display, 12 and with the swivelling, lockable arm and 360° rotating bracket with marked degree intervals, you can easily align the camera with the area you wish to view. The modular travel and comfort system base module is required to use the action camera holder.