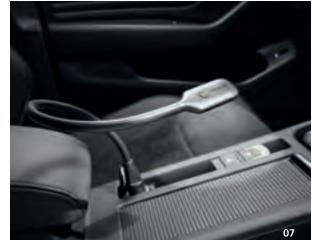

  You can then connect any Wi-Fi enabled device to your own on-board network. Simply plug it into the vehicle's own USB port and off you go.
- **O5 Volkswagen Genuine DUCI USB charging adapter (double USB charging adapter)**: Finally... A safe and convenient way to charge in your vehicle! The Volkswagen Genuine DUCI (Double USB Charger Insert) enables you to charge your mobile devices quickly via two USB ports. The DUCI simply plugs into the cigarette lighter where its special design helps it blend in perfectly with the vehicle. The white LEDs not only look good, but also help you to find the USB connector quickly in the dark. The high power of the 2 x 2.4-amp connection enables even larger devices such as large smartphones and tablets to use its fast charging mode. The DUCI features a premium finish and is protected against electro-magnetic emissions.