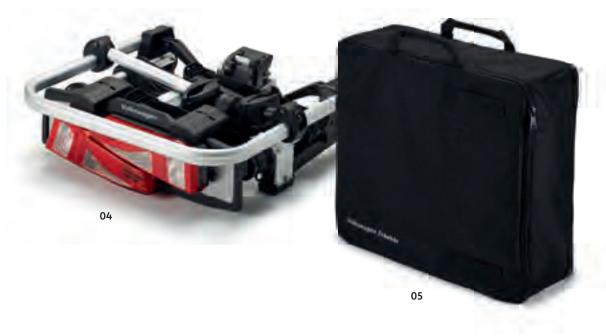

01/02/03/04/05 Volkswagen Genuine LED tail light clusters: Sportiness down to the finest detail: Whether you go for the R-look tinted LED tail light clusters for the Golf or the R-Line LED tail light clusters for the Passat Estate that can be simply replaced and/or retrofitted to your vehicle. The semi-tinted Golf LED tail light clusters with animated turn signals have a particularly eye-catching effect. The "Black Line" Polo LED tail light cluster in an exclusive tinted design provides a particularly sporty note.

#### ! NOTE

See the overview of the availability of products for your Volkswagen on page 14.

03

- 01 LED tail light clusters with animated turn signal for the Golf (from model year 2017)
- 02 "Black Line" LED tail light clusters for the Polo
- 03 "Black Line" LED tail light clusters for the T-Roc
- 04 LED tail light clusters in R-look for the Golf (from model year 2013)
- 05 LED tail light clusters with dynamic turn signals in an R-Line look for the

  Passat Estate with a Coming and Leaving Home Function (from model year 2019)

O1 Volkswagen Genuine dynamic turn signals: Light up the road – with the dynamic exterior mirror turn signals for the Golf, Golf Estate and Golf Sportsvan. The turn signals feature innovative, long-lasting LED technology and help to warn other road users when you are about to turn thanks to the running light effect. The tinted glass adds a sporty look to the turn signals and enhance your vehicle's appearance. Easy to install thanks to plug & play design!