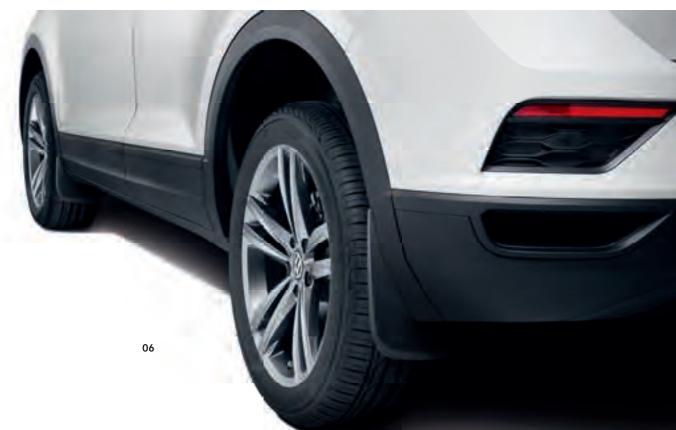

on page 12 in the Sport and Design section.





- **04 Volkswagen Genuine LED number plate light**: A real eye-catcher. This unique form of rear lighting makes your number plate even easier to see. LED technology means that this striking lighting system is both long-lasting and low-energy.
- **05 Volkswagen Genuine Park Distance Control, rear**: The Volkswagen Genuine Park Distance Control is automatically activated when the vehicle is put into reverse. Four sensors and an acoustic warning signal help the driver reverse into parking spaces. Design may vary depending on the vehicle.
- **06 Volkswagen Genuine mudflaps**: Protect your own vehicle and the one behind from flying dirt, dangerous stone impacts and spray with these extremely durable mudflaps. Available for both front and rear.







### ! NOTE

For information on the availability of front and rear floor mats for your Volkswagen, please see page 84.







- **01 Volkswagen Genuine "Premium" textile floor mats**: The Volkswagen Genuine "Premium" textile floor mats are shaped to fit your vehicle's footwells perfectly and are made from hardwearing, thick woven velour. The front mats have vehicle lettering. The front mats are fixed in place using the attachment points in the floor area. The rear mats feature a wear-proof coating on the back to prevent them from slipping. Design may vary depending on the vehicle model.
- **O2 Volkswagen Genuine "Optimat" textile floor mats**: The Volkswagen Genuine "Optimat" textile floor mats combine the features of rubber floor mats with the elegance of textile floor mats. The U-sh