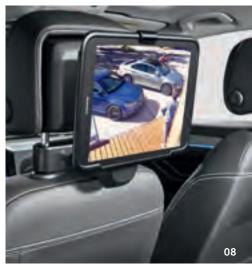

#### 01 Universal tablet holder and safety cases:

One for all: The universal tablet holder for the modular travel and comfort system can be used to secure a range of current tablets when used in conjunction with the protective safety cases. Simply fit the universal holder to the base module, insert the tablet into the matching safety case and then attach to the universal holder. Please check the price list for the safety cases available. Only in conjunction with the base holder for the modular travel and comfort system.

#### ! NOTE

The complete modular **travel and comfort system** can be found on page 68.

- O2 Tablet holder: A real pleasure for passengers. The innovative tablet holder from the modular travel and comfort system range allows rear seat passengers to use a tablet conveniently and flexibly. It features a swivelling axis so that the tablet can be positioned either vertically or horizontally, and it can tilt and lock into place to keep it at the perfect angle. The modular travel and comfort system base module, which enables you to connect the tablet holder to a headrest, must be ordered separately.
- 03 Action camera holder: For moving moments: you can use the action camera holder to attach compatible action cameras to the modular travel and comfort system. This allows you to keep an eye on your children travelling in the back, for instance. You can stream the images directly to your vehicle's display, 12 and with the swivelling, lockable arm and 360° rotating bracket with marked degree intervals, you can easily align the camera with the area you wish to view. The modular travel and comfort system base module is required to use the action camera holder.