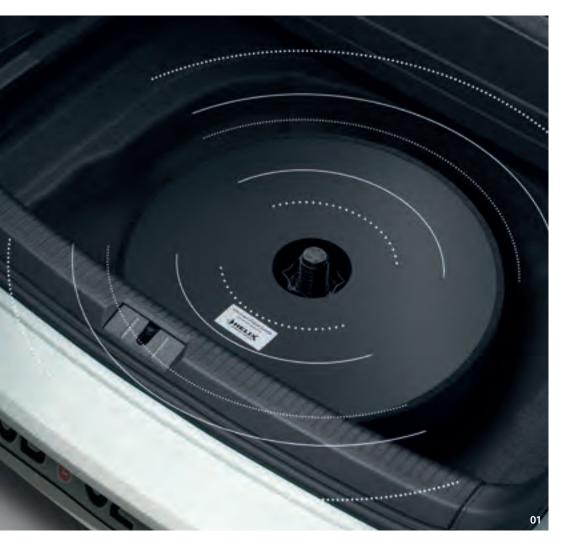

01/02 Plug & Play sound system: Enjoy rich sound in your vehicle with the Volkswagen Accessories sound system. The system consists of an amplifier plus an integrated digital sound processor with a total sine-wave output of 300 watt/480 watt music and a powerful subwoofer. As well as providing excellent musical entertainment, the system also sports an impressive range of vehicle and driver-specific sound setups to suit the vehicle's configuration perfectly. These can be programmed at the dealership. The system utilises the vehicle's existing speakers and can be installed in the spare wheel well. In vehicles with a spare wheel, the sound system can also be installed in the luggage compartment. In this case it is attached using a hook and loop system.

- 01 For the spare wheel well
- 02 For the luggage compartment

<sup>&</sup>lt;sup>1</sup> Driver distraction may lead to accidents and serious injuries. Do not attempt to pair a mobile phone and vehicle while driving.