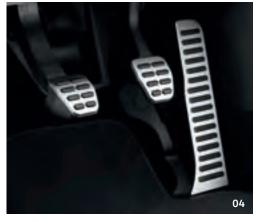

05 Volkswagen Genuine key cover: Give your car keys a makeover with an attractive key cover. Available in a range of designs and lettering options. Simply attach your key and away you go.

**06** Genuine Volkswagen badge "Wolfsburg crest": With the premium, full-size curved "Wolfsburg crest" badge in black/chrome, you can add an extra dash of individuality. The badge can be used on any vehicle and is easy to attach. The scope of delivery includes two badges, one cleaning cloth and installation instructions.