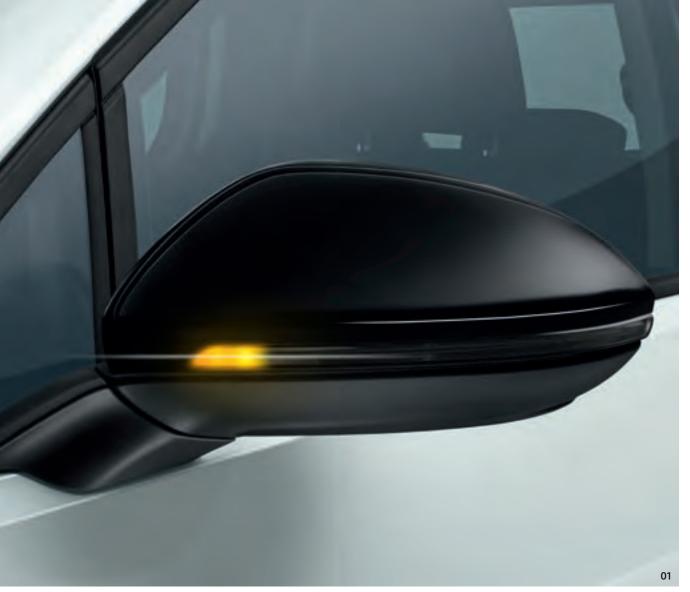

  Passat Estate with a Coming and Leaving Home Function (from model year 2019)

O1 Volkswagen Genuine dynamic turn signals: Light up the road – with the dynamic exterior mirror turn signals for the Golf, Golf Estate and Golf Sportsvan. The turn signals feature innovative, long-lasting LED technology and help to warn other road users when you are about to turn thanks to the running light effect. The tinted glass adds a sporty look to the turn signals and enhance your vehicle's appearance. Easy to install thanks to plug & play design!

**02/03/04 Volkswagen Genuine exterior mirror caps**: Extraordinary: With these R-look caps for the exterior mirrors, you can lend your Golf or Golf Estate an even chicer, sportier look. The easy-to-mount caps are made from high-quality, robust plastic. Depending on the design, the caps come with a chic, high-gloss black design or a sportier matt chrome look. The R-Look matt chrome exterior mirror caps are made using a new vacuum coating. Also available: exterior mirror caps for the Polo in high-gloss black and exterior mirror caps for the Passat, Passat Estate and Arteon in matt chrome.

02 Matt chrome exterior mirror caps for the Passat saloon/Passat Estate/Arteon

03 R-look exterior mirror caps in high-gloss black for the Golf and Golf Estate

04 R-look exterior mirror caps in matt chrome for the Golf and Golf Estate

Not ill. High-gloss black exterior mirror caps for the Polo

**05/06 Volkswagen Genuine tail silencer trims**: The tail silencer trim enhances your vehicle's powerful good looks. The slanted modern shape combined with the premium materials ensure they are real visual highlights. Available as single or twin rear silencer trim, in high-gloss silver or high-gloss black depending on your model. See the price list for an overview of all available versions for your vehicle.