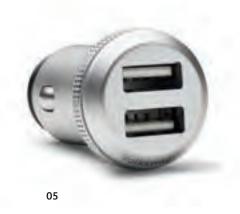

  You can then connect any Wi-Fi enabled device to your own on-board network. Simply plug it into the vehicle's own USB port and off you go.
- **O5 Volkswagen Genuine DUCI USB charging adapter (double USB charging adapter)**: Finally... A safe and convenient way to charge in your vehicle! The Volkswagen Genuine DUCI (Double USB Charger Insert) enables you to charge your mobile devices quickly via two USB ports. The DUCI simply plugs into the cigarette lighter where its special design helps it blend in perfectly with the vehicle. The white LEDs not only look good, but also help you to find the USB connector quickly in the dark. The high power of the 2 x 2.4-amp connection enables even larger devices such as large smartphones and tablets to use its fast charging mode. The DUCI features a premium finish and is protected against electro-magnetic emissions.