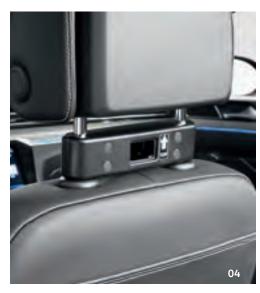

#### 01 Universal tablet holder and safety cases:

One for all: The universal tablet holder for the modular travel and comfort system can be used to secure a range of current tablets when used in conjunction with the protective safety cases. Simply fit the universal holder to the base module, insert the tablet into the matching safety case and then attach to the universal holder. Please check the price list for the safety cases available. Only in conjunction with the base holder for the modular travel and comfort system.

#### ! NOTE

The complete modular **travel and comfort system** can be found on page 68.

- O2 Tablet holder: A real pleasure for passengers. The innovative tablet holder from the modular travel and comfort system range allows rear seat passengers to use a tablet conveniently and flexibly. It features a swivelling axis so that the tablet can be positioned either vertically or horizontally, and it can tilt and lock into place to keep it at the perfect angle. The modular travel and comfort system base module, which enables you to connect the tablet holder to a headrest, must be ordered separately.
- 03 Action camera holder: For moving moments: you can use the action camera holder to attach compatible action cameras to the modular travel and comfort system. This allows you to keep an eye on your children travelling in the back, for instance. You can stream the images directly to your vehicle's display, 12 and with the swivelling, lockable arm and 360° rotating bracket with marked degree intervals, you can easily align the camera with the area you wish to view. The modular travel and comfort system base module is required to use the action camera holder.