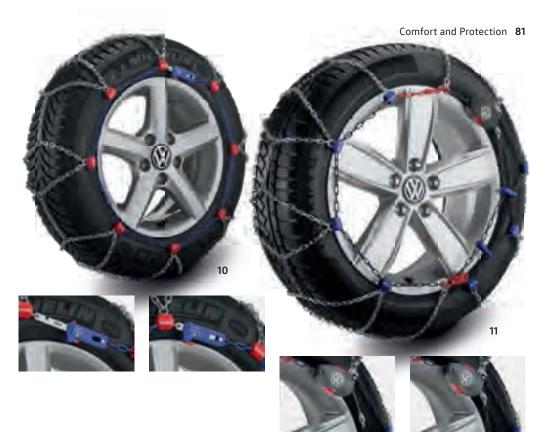

<sup>&</sup>lt;sup>3</sup> Also for the Golf R

<sup>6</sup> Also for the e-Golf 7 Also for the Polo GTI

|                                            | Page     | Arteon         | Beetle<br>Beetle Cabriolet | Golf           | Golf Estate    | Golf Sportsvan | Jetta          | Passat         | Passat Estate  | Polo           | Scirocco       | Sharan         | T-Cross        | T-Roc          | Tiguan         | Tiguan Allspace | Touareg        | Touran         | idn            |
|--------------------------------------------|----------|----------------|----------------------------|----------------|----------------|----------------|----------------|----------------|----------------|----------------|----------------|----------------|----------------|----------------|----------------|-----------------|----------------|----------------|----------------|
|                                            |          | f. MY.<br>2017 | f. MY.<br>2017             | f. MY.<br>2017 | f. MY.<br>2017 | f. MY.<br>2017 | f. MY.<br>2014 | f. MY.<br>2019 | f. MY.<br>2019 | f. MY.<br>2018 | f. MY.<br>2014 | f. MY.<br>2011 | f. MY.<br>2019 | f. MY.<br>2018 | f. MY.<br>2017 | f. MY.<br>2018  | f. MY.<br>2018 | f. MY.<br>2016 | f. MY.<br>2017 |
| ACCESSORIES                                |          |                |                            |                |                |                |                |                |                |                |                |                |                |                |                |                 |                |                |                |
| Hub cover for the up!, Black,              | Not ill. | 0              | 0                          | 0              | 0              | 0              | 0              | 0              | 0              | 0              | 0              | 0              | 0              | 0              | 0              | 0               | 0              | 0              | •              |
| ADDITIONAL ACCESSORIES                     |          |                |                            |                |                |                |                |                |                |                |                |                |                |                |                |                 |                |                |                |
| Dynamic hub caps                           | 18       |                |                            |                |                | Use            | of the dyn     | amic hub       | cap deper      | nds on the     | wheel. P       | lease ask y    | your Volks     | wagen de       | alership.      |                 |                |                |                |
| Tyre bag sets                              | 81       |                |                            |                |                |                |                |                |                | For any        | y vehicle      |                |                |                |                |                 |                |                |                |
| Valve cap sets                             |          |                |                            |                |                |                |                |                |                |                |                |                |                |                |                |                 |                |                |                |
| - For aluminium valves                     | 81       |                |                            |                |                |                |                |                |                | For any        | y vehicle      |                |                |                |                |                 |                |                |                |
| - For rubber and metal valves              | 81       |                |                            |                |                |                |                |                |                | For any        | y vehicle      |                |                |                |                |                 |                |                |                |
| Wheel bolt locking set                     | 81       |                |                            |                |                |                |                |                |                | For any        | y vehicle      |                |                |                |                |                 |                |                |                |
| Snox snow chain (powered by pewag)         | 81       | 0              | •                          | •              | •              | •              | •              | •              | •              | O              | •              | •              | O              | O              | O              | O               | 0              | •              | •              |
| Servo SUV snow chain<br>(powered by pewag) | 81       | 0              | 0                          | 0              | 0              | 0              | 0              | 0              | 0              | 0              | 0              | 0              | 0              | 0              | •              | •               | •              | 0              | 0              |
| Servo 9 snow chain<br>(powered by pewag)   | 81       | •              | 0                          | 0              | 0              | 0              | 0              | •              | •              | •              | 0              | 0              | •              | •              | 0              | 0               | 0              | •              | 0              |