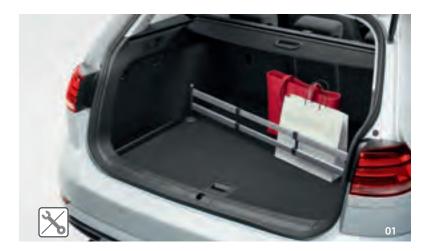

velour on one side and sturdy, anti-slip plastic nubs on the other. The custom-fit Volkswagen Genuine reversible floor covering has the right surface for all sensitive, dirty or damp goods. Some models include a robust protective cloth for the load sill. This can be folded out from the reversible covering as needed to help prevent scratches during loading and unloading. Depending on the vehicle, the rear seats can be folded down to form a full loading surface up to the front seats and covered with the folded out reversible mat. This is an effective way to avoid the rear seats getting dirty.

# → DETAIL

Once turned into place, the sturdy plastic studs on the rear side of the reversible floor covering ensure a perfect hold, so it can protect your vehicle from even heavy dirt and loads.









- 01 Volkswagen Genuine luggage compartment plug-in module: The Volkswagen Genuine luggage compartment plug-in module enables you to flexibly partition your vehicle's luggage compartment, preventing goods from slipping about. The luggage compartment plug-in module can be freely positioned along the outer edges of the luggage compartment floor. The plug-in module's telescopic rod also keeps the module firmly in place.
- 02 Volkswagen Genuine net partition: The Volkswagen Genuine net partition is fitted between the rear seat backrests and the headliner to separate the passenger compartment from the luggage compartment. It can also be used as a dog guard. The sturdy, black powder-coated steel grille can be easily and comfortably attached behind the rear bench seat. Assembly is simple an