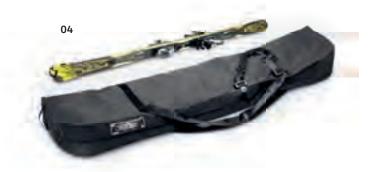

| 75                                                          | 50                      | 75                      | 50                         |  |  |  |  |
| Mounting system       | Pre-assembled quick-fastening system in T-groove rail | Pre-assembled<br>quick-fastening system in<br>T-groove rail | T-groove rail           | T-groove rail           | U-shaped bracket           |  |  |  |  |

In vehicles with rod aerials, the aerial may come into contact with the roof box depending on the vehicle model and aerial length. The aerial may have to be unscrewed if necessary. Depending on the vehicle configuration or model selection, the roof box may collide with the boot lid when open due to the different lengths. Please observe the vehicle-dependent load conditions.



Scan the QR code and experience our many roof box options with moving images.









# → QUICK-ACTION CLAMP

Pre-set quick-action clamp for a secure and easy way to clamp the supporting bar!

Scan the QR code and experience the transport options as moving pictures.



**01/02/03 Volkswagen Genuine "Premium" bicycle carrier**: The Volkswagen Genuine "Premium" bicycle carrier for transporting two bicycles or electric bikes impresses with its very lightweight design and new, innovative attachment mechanism. The carrier fits onto the ball head automatically; all you have to do is slide it on vertically and fold it down into place. The newly patented lever-free locking mechanism allows for easy, effortless assembly. And the innovative, removable spacers with anti-theft protection make the c