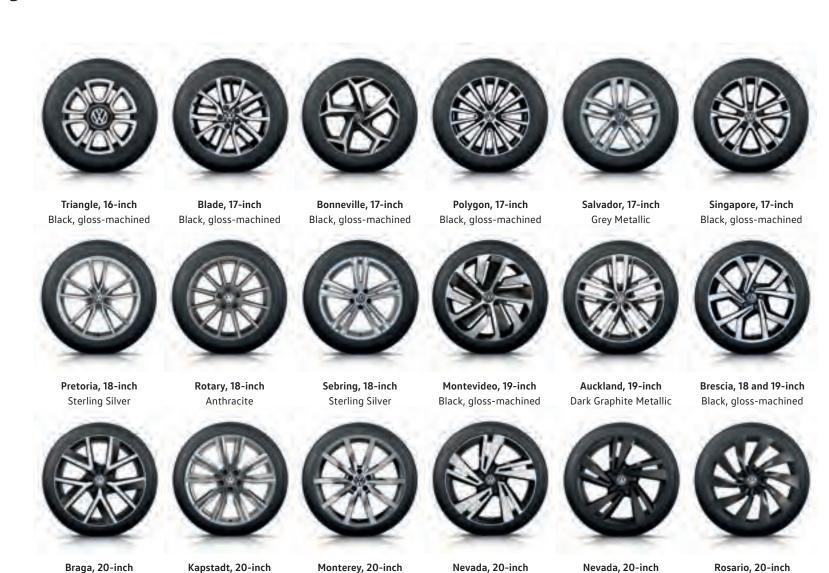

## Summer alloy wheels

Matt Dark Graphite

**Grey Metallic** 

Our attractive summer alloy wheels deliver an outstanding combination of timeless design and excellent quality.

Grey Metallic

Black, gloss-machined

Black

Matt Dark Graphite

Marseille, 18-inch Black, gloss-machined

Monterey, 18-inch
Grey Metallic

**Preston, 18-inch**Black, gloss-machined

Pretoria, 18-inch Black

Sebring, 16, 17, 18, 19-inch Grey Metallic

**Suzuka, 19-inch**Dark Graphite Metallic

Twinspoke, 19-inch Black, gloss-machined

Twinspoke Red, 19-inch Black / Red

#### ! NOTE

For an overview of the availability, sizes and colours of alloy wheels for your Volkswagen, please see page 24.

Further accessories for your wheels, e.g. valve caps, wheel bolt locking sets and a tyre bag set can be found on page 81.