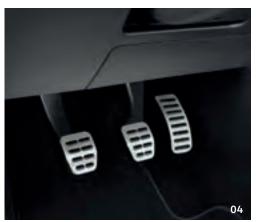

05 Volkswagen Genuine key cover: Give your car keys a makeover with an attractive key cover. Available in a range of designs and lettering options. Simply attach your key and away you go.

**06** Genuine Volkswagen badge "Wolfsburg crest": With the premium, full-size curved "Wolfsburg crest" badge in black/chrome, you can add an extra dash of individuality. The badge can be used on any vehicle and is easy to attach. The scope of delivery includes two badges, one cleaning cloth and installation instructions.