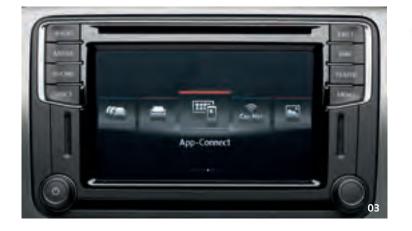

O3 AppConnect activation document: AppConnect includes three innovative technological functions which you can use to display your smartphone apps on the touchscreen of your Infotainment system: MirrorLink™, the new CarPlay™ function from Apple ² and the Android² Auto™ function from Google². MirrorLink™ enables you to connect your MirrorLink™-compatible smartphone to your vehicle and conveniently operate selected apps via your Infotainment system screen. Thanks to Android² Auto™ from Google², you can conveniently operate your own smartphone apps with the Android operating system while driving¹. And with CarPlay™ from Apple² you can control selected apps from your iPhone² while on the road. Using the apps is as intuitive as it usually is on your iPhone².