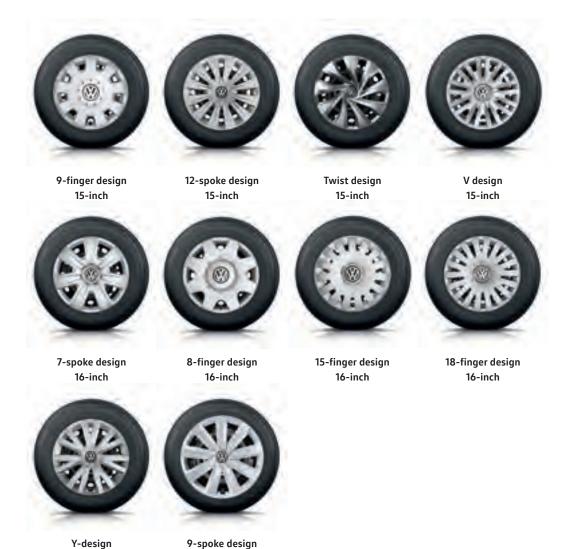

#### WHEEL TRIMS

7-double-spoke design 14-inch

Slit design 14-inch

6-double-spoke design 16-inch

7-finger design 16-inch

Trapezium design 16-inch

Turbine design 16-inch

17-inch

16-inch

9-spoke design

Please observe the conditions and information contained in the relevant General Operating Approval (ABE) certification. For further usable tyre sizes, please see the report for the relevant alloy wheel. All winter alloy wheels are treated with an especially resistant coating to ensure that they are suitable for use in winter. Please see the attached price list for technical details.