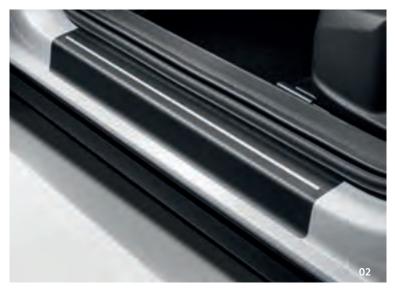

- 05 Rear silencer trim, high-gloss silver
- 06 Rear silencer trim, high-gloss black

See the overview of the availability of products for your Volkswagen on page 14.

- **01 Volkswagen Genuine load sill protection in stainless steel look**: The stainless steel-look load sill protection not only protects the paintwork during loading and unloading, but also adds an extra visual touch. It is quick and easy to attach simply stick it onto the load sill on the rear bumper.
- **O2 Volkswagen Genuine sill panel trim**: Personalised protection for your Volkswagen. The high-quality, vehicle-branded stainless steel or aluminium sill panel trims not only protect the heavily used entrance area, but also make a clear visual statement. Available for 2- and 4-door models. Design may vary depending on the vehicle model.
- **O3 Volkswagen Genuine boot lid protective strip**: Made from mirror-finish chrome, the attractive rear protective strip is not just an eye-catching feature, but also provides effective protection for the edge of the boot lid. The protective strip is simply glued to the lower edge of the boot lid.