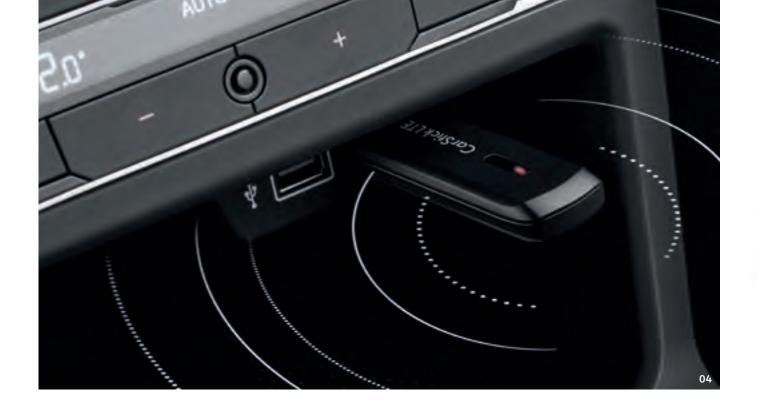

For vehicles where the display and control unit are not replaced, the navigation system can be called up using the menu function.

- **02 RMT 400N/RMT 450N MP3 radio navigation system**: A real all-rounder. The RMT 400N/RMT 450N 2-DIN radio navigation system features seamless Plug & Play integration and supports all current media formats including UKW, MW, CD, USB and MP3. It is also "DAB Ready", "DVB-T Ready" and "RVC"-capable. The integrated TMC navigation system and pre-installed maps for 47 European countries will ensure you always get to your destination as quickly as possible. The RMT 400N/450N can also be used as a display for some of your vehicle's functions such as the air conditioning and Park Distance Control. The functions can also be controlled via an optional remote control system on the steering wheel.
- **O3 Volkswagen voice control activation document**: This feature (which can be activated retroactively) enables you to control the telephone and radio on the "Composition Media" radio and also the navigation with the "Discover Media" navigation function using voice commands.
- **O4 Volkswagen Genuine CarStick LTE**: The Volkswagen CarStick LTE can be used to generate an internet connection for our mobile online services (Volkswagen CarNet) so you can use them without having to tether a smartphone. It also allows you to create a Wi-Fi hotspot in your vehicle in seconds. Simply insert a suitable SIM card¹ into the Volkswagen CarStick LTE, and connect it to the "Discover Media" navigation system.

  You can then connect any Wi-Fi enabled device to your own on-board network. Simply plug it into the vehicle's own USB port and off you go.
- **O5 Volkswagen Genuine DUCI USB charging adapter (double USB charging adapter)**: Finally... A safe and convenient way to charge in your vehicle! The Volkswagen Genuine DUCI (Double USB Charger Insert) enables you to charge your mobile devices quickly via two USB ports. The DUCI simply plugs into the cigarette lighter where its special design helps it blend in perfectly with the vehicle. The white LEDs not only look good, but also help you to find the USB connector quickly in the dark. The high power of the 2 x 2.4-amp connection enables even larger devices such as large smartphones and tablets to use its fast charging mode. The DUCI features a premium finish and is protected against electro-magnetic emissions.