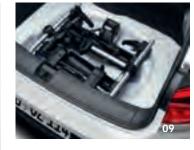

01/02 Plug & Play sound system: Enjoy rich sound in your vehicle with the Volkswagen Accessories sound system. The system consists of an amplifier plus an integrated digital sound processor with a total sine-wave output of 300 watt/480 watt music and a powerful subwoofer. As well as providing excellent musical entertainment, the system also sports an impressive range of vehicle and driver-specific sound setups to suit the vehicle's configuration perfectly. These can be programmed at the dealership. The system utilises the vehicle's existing speakers and can be installed in the spare wheel well. In vehicles with a spare wheel, the sound system can also be installed in the luggage compartment. In this case it is attached using a hook and loop system.

- 01 For the spare wheel well
- 02 For the luggage compartment

<sup>&</sup>lt;sup>1</sup> Driver distraction may lead to accidents and serious injuries. Do not attempt to pair a mobile phone and vehicle while driving.