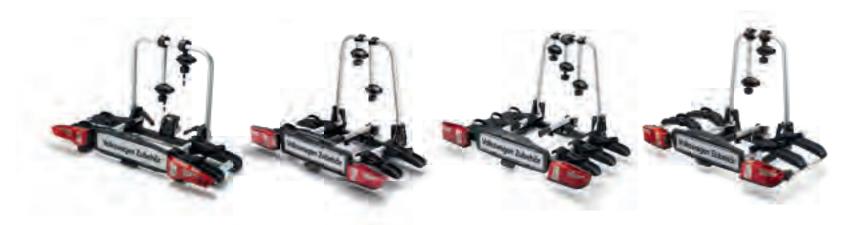

ised aluminium profiles, and is designed to transport up to three bicycles. It is supplied pre-assembled, and is therefore very easy to install on your vehicle. The practical ratchet system and the comfortable distance between the rails makes it easy to fix the bicycles into place. The boot lid can still be opened freely when the bicycle carrier is attached (without bicycles). Includes anti-theft locking device. Unladen weight: 12 kg, maximum load-bearing capacity: 60 kg. Only for the Sharan.



Scan the QR code and experience the transport options with moving pictures.

#### ! NOTE

The technical information for all bicycle carriers is provided on page 54. Towing brackets and electrical installation kits can be found on page 55.

# Overview of all bicycle carriers for the towing bracket



# Towing bracket bicycle carriers

| Model                                                      | "Premium"                                                                                                                                                                                | "Compact II"                                   | "Compact III"                                  | "Basic Flex"                                                         |
|------------------------------------------------------------|------------------------------------------------------------------------------------------------------------------------------------------------------------------------------------------|------------------------------------------------|----------------------------------------------