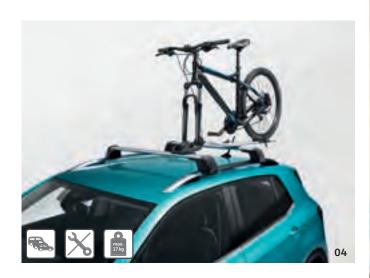

ng buttons can even be used when you're wearing thick gloves. The ski and snowboard carrier is also suitable for transporting wakeboards and is available without the pull-out function. See the price list for an overview of all available versions.
- **O4 Fork-mount bicycle carrier**: Light, elegant and practical to use. This lockable bicycle carrier with a curving, aluminium wheel rail features an easily adjustable quick-fastening system for all types of bicycle forks. The carrier can be attached to the roof bars or cross bars easily, ensuring your bicycle is ideally transported with its convenient quick-action clamp for the rear wheel. An adapter for 20 mm diameter quick-release axles is included.

#### ! NOTE

For technical data relating to the bicycle carriers, please refer to page 56.



O5 Volkswagen Genuine bicycle carrier: Transport your bicycle reliably, steadily and upright on the roof of your Volkswagen using the Volkswagen Genuine bicycle carrier. The frame carrier and wheel rail have been designed to move the bicycle into the correct position automatically, and keep it there. The innovative torque limiter rotary knob controls the torque on the bicycle frame. The frame carrier has large soft pads to protect the bicycle frame. The wheels are held firmly in place using diagonal retaining straps with quick-action tensioners. The bicycle can be locked to the bicycle carrier and the bicycle carrier to the roof bars or cross bars. It can be switched from one side of the vehicle to the other quickly and easily, without additional tools, and meets Volkswagen's high test s