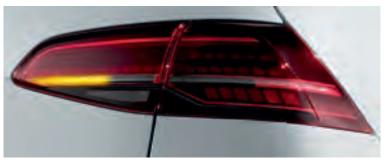

01/02/03/04/05 Volkswagen Genuine LED tail light clusters: Sportiness down to the finest detail: Whether you go for the R-look tinted LED tail light clusters for the Golf or the R-Line LED tail light clusters for the Passat Estate that can be simply replaced and/or retrofitted to your vehicle. The semi-tinted Golf LED tail light clusters with animated turn signals have a particularly eye-catching effect. The "Black Line" Polo LED tail light cluster in an exclusive tinted design provides a particularly sporty note.

#### ! NOTE

See the overview of the availability of products for your Volkswagen on page 14.

03

- 01 LED tail light clusters with animated turn signal for the Golf (from model year 2017)
- 02 "Black Line" LED tail light clusters for the Polo
- 03 "Black Line" LED tail light clusters for the T-Roc
- 04 LED tail light clusters in R-look for the Golf (from model year 2013)
- 05 LED tail light clusters with dynamic turn signals in an R-Line look for the