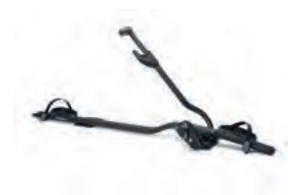

ts, you can enjoy a full range of products perfectly in line with one another. An activation document with an individual activation code enables the system to be integrated fully into the vehicle's electronics system. Electricity is supplied via the vehicle-specific Volkswagen Genuine electrical installation kit (13-pin). The interaction between all components and the integration into the vehicle environment ensure the trailers and carrier systems run reliably and facilitate trailer stabilisation system support, stand-by current and calibration with countless assistance systems. Fixed, removable and swivelling versions of the towing brackets are available depending on the vehicle model.

- 01 Removable
- 02 Fixed
- 03 Swivelling

# Overview of all bicycle carriers and boot lid carriers







# **Roof-mounted bicycle carriers**

| Model                                                              | Bicycle carriers                                                                                                                                                                                                                         | Fork-mount bicycle carriers                                                                                   |
|--------------------------------------------------------------------|------------------------------------------------------------------------------------------------------------------------------------------------------------------------------------------------------------------------------------------|------------------------------------