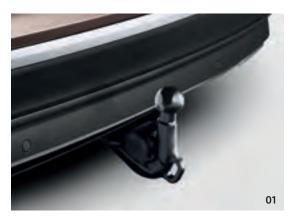

|
| 60                                             |
| 220 mm                                         |
| 1300 mm                                        |
| Up to 75 mm round tube or 75 x 45 mm oval tube |
| 118 x 77 x 65                                  |
| 65 x 25 x 64                                   |
| 0                                              |
| •                                              |
| •                                              |
| •                                              |
| 0                                              |
| •                                              |
| Loading ramp, transport bag,                   |

- mounting kit
- Lever-free assembly
- Can be transported in the spare wheel well of certain vehicles







Volkswagen Genuine towing bracket including electrical installation kit: Whether you want to tow a boat or a caravan, or just need additional storage space – if you want to transport a trailer, you need a towing bracket. With the custom-fit, retrofittable Volkswagen Genuine towing brackets and vehicle-specific electrical installation kits, you can enjoy a full range of products perfectly in line with one another. An activation document with an individual activation code enables the system to be integrated fully into the vehicle's electronics system. Electricity is supplied via the vehicle-specific Volkswagen Genuine electrical installation kit (13-pin). The interaction between all components and the integration into the vehicle environment ensure the trailers and carrier systems run