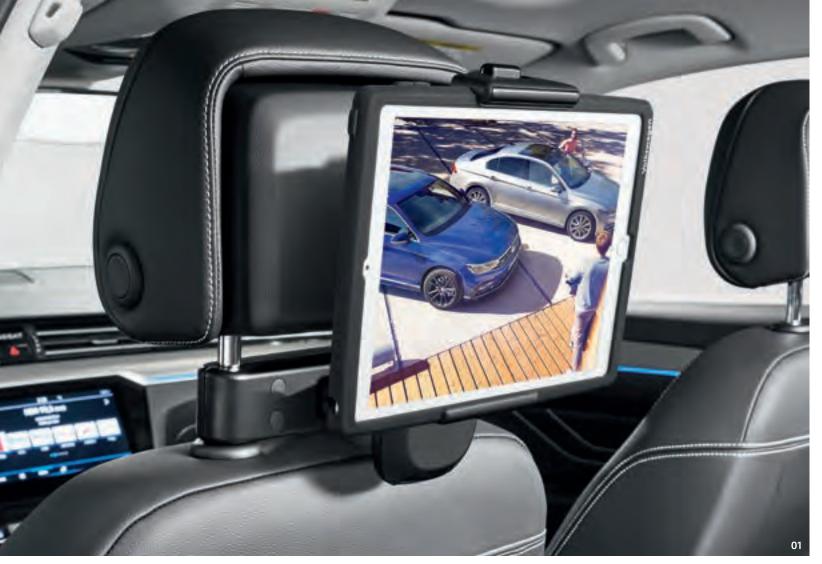

#### 01 Universal tablet holder and safety cases:

One for all: The universal tablet holder for the modular travel and comfort system can be used to secure a range of current tablets when used in conjunction with the protective safety cases. Simply fit the universal holder to the base module, insert the tablet into the matching safety case and then attach to the universal holder. Please check the price list for the safety cases available. Only in conjunction with the base holder for the modular travel and comfort system.

Scan the QR code and experience the modular travel and comfort system with moving pictures.

#### ! NOTE

The complete modular **travel and comfort system** can be found on page 68.

- O2 Tablet holder: A real pleasure for passengers. The innovative tablet holder from the modular travel and comfort system range allows rear seat passengers to use a tablet conveniently and flexibly. It features a swivelling axis so that the tablet can be positioned either vertically or horizontally, and it can tilt and lock into place to keep it at the perfect angle. The modular travel and comfort system base module, which enables you to connect the tablet holder to a headrest, must be ordered separately.
- 03 Action camera holder: For moving moments: you can use the action camera holder to attach compatible action cameras to the modular travel and comfort system. This allows you to keep an eye on your children travelling in the back, for instance. You can stream the images directly to your vehicle's display, 12 and with the swivelling, lockable arm and 360° rotating bracket with marked degree intervals, you can easily align the camera with the area you wish to view. The modular travel and comfort system base module is required to use the action camera holder.