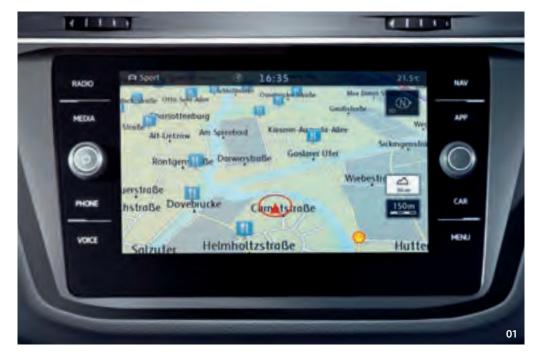

**07**. **USB Premium connection cable, USB-C to USB-A port** (30 cm/70 cm)

O1 MIB navigation system retrofit option to Discover Media: The "Discover Media" navigation system makes the hearts of the technically minded beat faster. In addition to a colour display with a touchscreen, USB and AUX IN connections and two SD card slots, it enables you to make calls comfortably while driving thanks to an integrated Bluetooth connection. The CD drive can play audio files in MP3, AAC and WMA formats. The innovative phase diversity technology also provides an optimal signal in the case of reduced radio coverage. The "Discover Media" comes with a 2D and 2.5 D map view, and allows you to choose a route with the help of three criteria (fast, short, economical). The dynamic TMC function informs you about current changes in the road traffic. Depending on the vehicle model, either the central control unit or the entire unit including the display and control unit is replaced.

For vehicles where the display and control unit are not replaced, the navigation system can be called up using the menu function.

- **02 RMT 400N/RMT 450N MP3 radio navigation system**: A real all-rounder. The RMT 400N/RMT 450N 2-DIN radio navigation system features seamless Plug & Play integration and supports all current media formats including UKW, MW, CD, USB and MP3. It is also "DAB Ready", "DVB-T Ready" and "RVC"-capable. The integrated TMC navigation system and pre-installed maps for 47 European countries will ensure you always get to your destination as quickly as possible. The RMT 400N/450N can also be used as a display for some of your vehicle's functions such as the air conditioning and Park Distance Control. The functions can also be controlled via an optional remote control system on the steering wheel.
- **O3 Volkswagen voice control activation document**: This feature (which can be activated retroactively) enables you to control the telephone and radio on the "Composition Media" radio and also the navigation with the "Discover Media" navigation function using voice commands.
- **O4 Volkswagen Genuine CarStick LTE**: The Volkswagen CarStick LTE can be used to generate an internet connection for our mobile online services (Volkswagen CarNet) so you can use them without having to tether a smartphone. It also allows you to create a Wi-Fi hotspot in your vehicle in seconds. Simply insert a suitable SIM card¹ into the Volkswagen CarStick LTE, and connect it to the "Discover Media" navigation system.