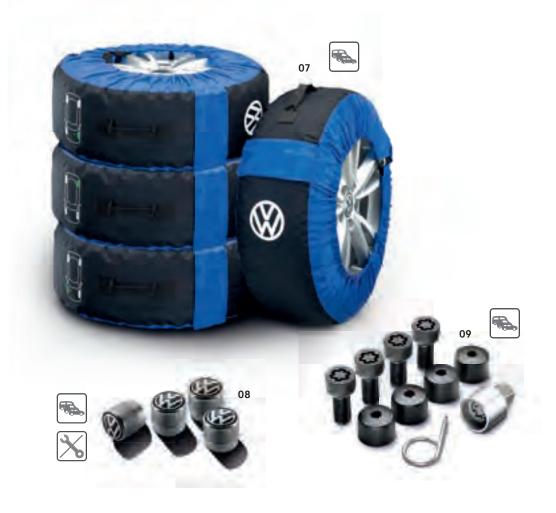

#### ! NOTE

For an overview of the availability, sizes and colours of alloy wheels for your Volkswagen, please see page 24.

Further accessories for your wheels, e.g. valve caps, wheel bolt locking sets and a tyre bag set can be found on page 81.

#### ! NOTE

For an overview of the availability, sizes and colours of alloy wheels for your Volkswagen, please see page 26.

Further accessories for your wheels, e.g. valve caps, wheel bolt locking sets and a tyre bag set can be found on page 81.

<sup>&</sup>lt;sup>3</sup> Also for the Golf R

<sup>6</sup> Also for the e-Golf 7 Also for the Polo GTI

|                                            | Page     | Arteon         | Beetle<br>Beetle Cabriolet | Golf           | Golf Estate    | Golf Sportsvan | Jetta          | Passat         | Passat Estate  | Polo           | Scirocco       | Sharan         | T-Cross        | T-Roc          | Tiguan         | Tiguan Allspace | Touareg        | Touran         | idn            |
|--------------------------------------------|----------|----------------|----------------------------|----------------|----------------|----------------|----------------|----------------|----------------|----------------|----------------|----------------|----------------|----------------|----------------|-----------------|----------------|----------------|----------------|
|                                            |          | f. MY.<br>2017 | f. MY.<br>2017             | f. MY.<br>2017 | f. MY.<br>2017 | f. MY.<br>2017 | f. MY.<br>2014 | f. MY.<br>2019 | f. MY.<br>2019 | f. MY.<br>2018 | f. MY.<br>2014 | f. MY.<br>2011 | f. MY.<br>2019 | f. MY.<br>2018 | f. MY.<br>2017 | f. MY.<br>2018  | f. MY.<br>2018 | f. MY.<br>2016 | f. MY.<br>2017 |
| ACCESSORIES                                |          |                |                            |                |                |                |                |                |                |                |                |                |                |                |                |                 |                |                |                |
| Hub cover for the up!, Black,              | Not ill. | 0              | 0                          | 0              | 0              | 0              | 0              | 0              | 0              | 0              | 0              | 0              | 0              | 0              | 0              | 0               | 0              | 0              | •              |
| ADDITIONAL ACCESSORIES                     |          |                |                            |                |                |                |                |                |                |                |                |                |                |                |                |                 |                |                |                |
| Dynamic hub caps                           | 18       |                |                            |                |                | Use            | of the dyn     | amic hub       | cap deper      | nds on the     | wheel. P       | lease ask y    | your Volks     | wagen de       | alership.      |                 |                |                |                |
| Tyre bag sets                              | 81       |                |                            |                |                |                |                |                |                | For any        | y vehicle      |                |                |                |                |                 |                |                |                |
| Valve cap sets                             |          |                |                            |                |                |                |                |                |                |                |                |                |                |                |                |                 |                |                |                |
| - For aluminium valves                     | 81       |                |                            |                |                |                |                |                |                | For any        | y vehicle      |                |                |                |                |                 |                |                |                |
| - For rubber and metal valves              | 81       |                |                            |                |                |                |                |                |                | For any        | y vehicle      |                |                |                |                |                 |                |                |                |
| Wheel bolt locking set                     | 81       |                |                            |                |                |                |                |                |                | For any        | y vehicle      |                |                |                |                |                 |                |                |                |
| Snox snow chain (powered by pewag)         | 81       | 0              | •                          | •              | •              | •              | •              | •              | •              | O              | •              | •              | O              | O              | O              | O               | 0              | •              | •              |
| Servo SUV snow chain<br>(powered by pewag) | 81       | 0              | 0                          | 0              | 0              | 0              | 0              | 0              | 0              | 0              | 0              | 0              | 0              | 0              | •              | •               | •              | 0              | 0              |
| Servo 9 snow chain<br>(powered by pewag)   | 81       | •              | 0                          | 0              | 0              | 0              | 0              | •              | •              | •              | 0              | 0              | •              | •              | 0              | 0               | 0              | •              | 0              |