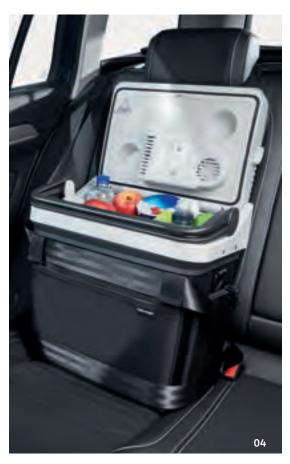

en Edition" espresso machine and espresso pods: Ideal for espresso fans. You no longer have to find a service area to enjoy your coffee break. The mobile in-car espresso set means you always have your own little coffee bar on board. Simply stop for a break, connect the machine to the 12V socket inside your vehicle and get ready to enjoy a freshly brewed espresso. The set includes two break-proof espresso cups, a serviette and 25 espresso pods, along with an elegant and practical storage case for the set.
- **Volkswagen Genuine waste container**: Get rid of sweet wrappers and chewing gum quickly and easily with the Volkswagen Genuine waste container. Simply place it in the drink holder, and remove it again when not required. The convenient way to keep the vehicle clean on long journeys.





- **03 Volkswagen Genuine "Clean Solution" waste bag¹**: No waste, no worries. The Volkswagen Genuine waste bag attaches to the headrest struts on the front seats. When a bag is taken out, a new one is automatically pulled into place. Delivery includes two rolls of waste bags, each with 50 bags.
- **O4 Volkswagen Genuine cool and thermos box**: The Volkswagen Genuine cool and thermos box helps you keep your snacks at the perfect temperature at all times. This energy efficiency class A++ box connects to a 12V/23OV socket, either in the vehicle or at home. Two-litre bottles can be transported upright in the box, which has a capacity of approx. 25 litres. Includes battery discharge protection and a replacement insulating lid.
- **05 Volkswagen Genuine "Snakey" headrest hook**<sup>1</sup>: T