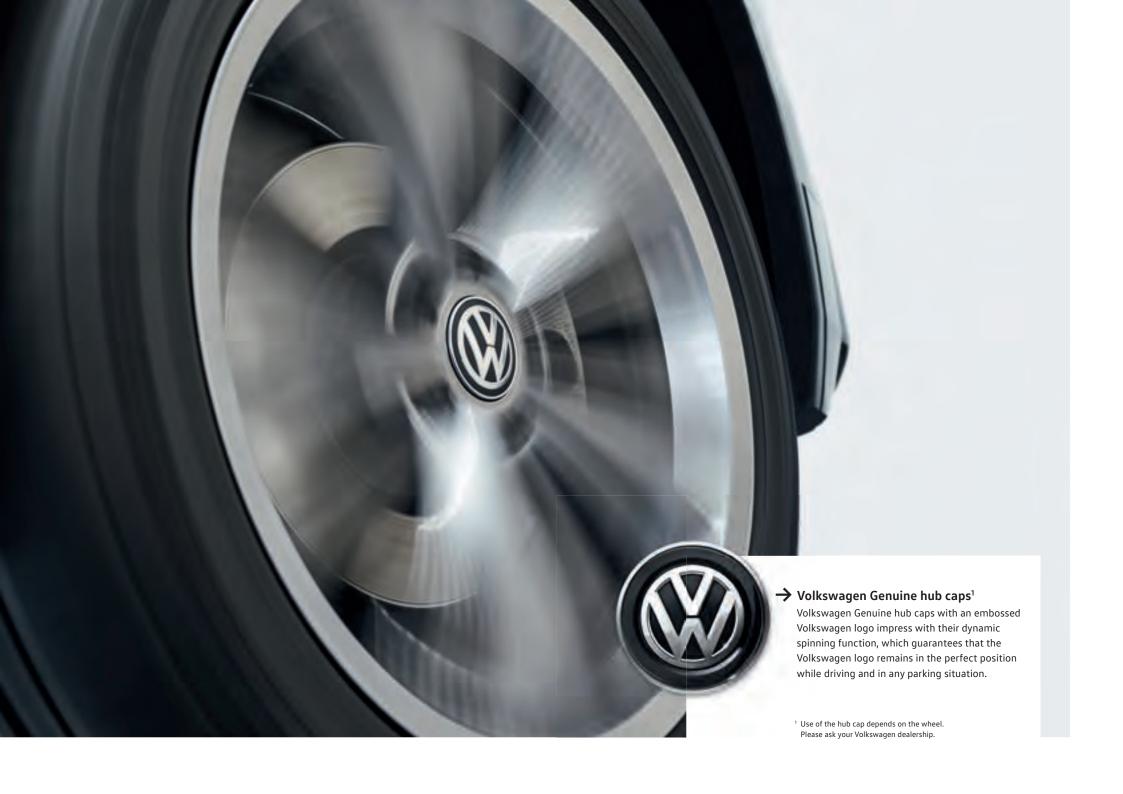

#### ! NOTE

For an overview of the availability, sizes and colours of alloy wheels for your Volkswagen, please see page 24.

Further accessories for your wheels, e.g. valve caps, wheel bolt locking sets and a tyre bag set can be found on page 81.

#### ! NOTE

For an overview of the availability, sizes and colours of alloy wheels for your Volkswagen, please see page 26.

Further accessories for your wheels, e.g. valve caps, wheel bolt locking sets and a tyre bag set can be found on page 81.