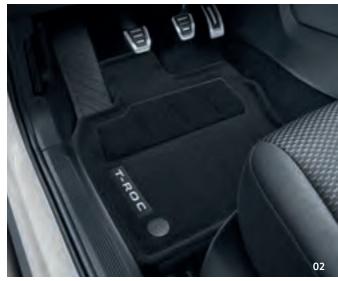

page 12 in the Sport and Design section.





- **04 Volkswagen Genuine LED number plate light**: A real eye-catcher. This unique form of rear lighting makes your number plate even easier to see. LED technology means that this striking lighting system is both long-lasting and low-energy.
- **05 Volkswagen Genuine Park Distance Control, rear**: The Volkswagen Genuine Park Distance Control is automatically activated when the vehicle is put into reverse. Four sensors and an acoustic warning signal help the driver reverse into parking spaces. Design may vary depending on the vehicle.
- **06 Volkswagen Genuine mudflaps**: Protect your own vehicle and the one behind from flying dirt, dangerous stone impacts and spray with these extremely durable mudflaps. Available for both front and rear.







### ! NOTE

For information on the availability of front and rear floor mats for your Volkswagen, please see page 84.







- **01 Volkswagen Genuine "Premium" textile floor mats**: The Volkswagen Genuine "Premium" textile floor mats are shaped to fit your vehicle's footwells perfectly and are made from hardwearing, thick woven velour. The front mats have vehicle lettering. The front mats are fixed in place using the attachment points in the floor area. The rear mats feature a wear-proof coating on the back to prevent them from slipping. Design may vary depending on the vehicle model.
- **O2 Volkswagen Genuine "Optimat" textile floor mats**: The Volkswagen Genuine "Optimat" textile floor mats combine the features of rubber floor mats with the elegance of textile floor mats. The U-shaped