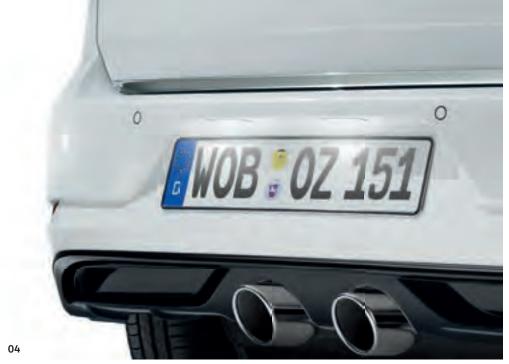

Not ill. High-gloss black exterior mirror caps for the Polo

**05/06 Volkswagen Genuine tail silencer trims**: The tail silencer trim enhances your vehicle's powerful good looks. The slanted modern shape combined with the premium materials ensure they are real visual highlights. Available as single or twin rear silencer trim, in high-gloss silver or high-gloss black depending on your model. See the price list for an overview of all available versions for your vehicle.

- 05 Rear silencer trim, high-gloss silver
- 06 Rear silencer trim, high-gloss black

See the overview of the availability of products for your Volkswagen on page 14.

- **01 Volkswagen Genuine load sill protection in stainless steel look**: The stainless steel-look load sill protection not only protects the paintwork during loading and unloading, but also adds an extra visual touch. It is quick and easy to attach simply stick it onto the load sill on the rear bumper.
- **O2 Volkswagen Genuine sill panel trim**: Personalised protection for your Volkswagen. The high-quality, vehicle-branded stainless steel or aluminium sill panel trims not only protect the heavily used entrance area, but also make a clear visual statement. Available for 2- and 4-door models. Design may vary depending on the vehicle model.
- **O3 Volkswagen Genuine boot lid protective strip**: Made from mirror-finish chrome, the attractive rear protective strip is not just an eye-catching feature, but also provides effective protection for the edge of the boot lid. The protective strip is simply glued to the lower edge of the boot lid.