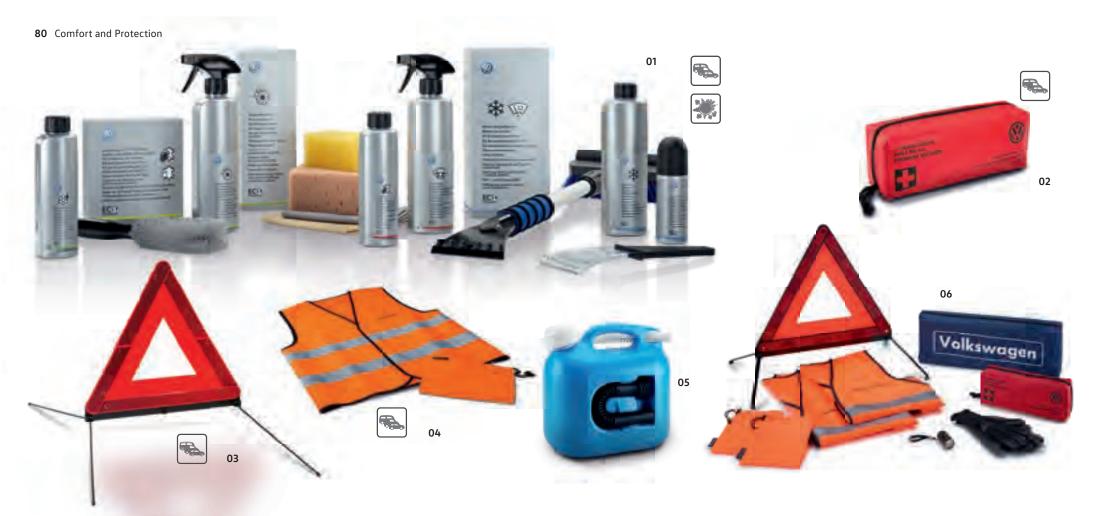

01/02/03/04/05 Volkswagen Genuine LED tail light clusters: Sportiness down to the finest detail: Whether you go for the R-look tinted LED tail light clusters for the Golf or the R-Line LED tail light clusters for the Passat Estate that can be simply replaced and/or retrofitted to your vehicle. The semi-tinted Golf LED tail light clusters with animated turn signals have a particularly eye-catching effect. The "Black Line" Polo LED tail light cluster in an exclusive tinted design provides a particularly sporty note.

#### ! NOTE

See the overview of the availability of products for your Volkswagen on page 14.

03

- 01 LED tail light clusters with animated turn signal for the Golf (from model year 2017)
- 02 "Black Line" LED tail light clusters for the Polo
- 03 "Black Line" LED tail light clusters for the T-Roc
- 04 LED tail light clusters in R-look for the Golf (from model year 2013)
- 05 LED tail light clusters with dynamic turn signals in an R-Line look for the

  Passat Estate with a Coming and Leaving Home Function (from model year 2019)

O1 Volkswagen Genuine dynamic turn signals: Light up the road – with the dynamic exterior mirror turn signals for the Golf, Golf Estate and Golf Sportsvan. The turn signals feature innovative, long-lasting LED technology and help to warn other road users when you are about to turn thanks to the running light effect. The tinted glass adds a sporty look to the turn signals and enhance your vehicle's appearance. Easy to install thanks to plug & play design!

**02/03/04 Volkswagen Genuine exterior mirror caps**: Extraordinary: With these R-look caps for the exterior mirrors, you can lend your Golf or Golf Estate an even chicer, sportier look. The easy-to-mount caps are made from high-quality, robust plastic. Depending on the design, the caps come with a chic, high-gloss black design or a sportier matt chrome look. The R-Look matt chrome exterior mirror caps are made using a new vacuum coating. Also available: exterior mirror caps for the Polo in high-gloss black and exterior mirror caps for the Passat, Passat Estate and Arteon in matt chrome.

02 Matt chrome exterior mirror caps for the Passat saloon/Passat Estate/Arteon

03 R-look exterior mirror caps in high-gloss black for the Golf and Golf Estate

04 R-look exterior mirror caps in matt chrome for the Golf and Golf Estate

Not ill. High-gloss black exterior mirror caps for the Polo

**05/06 Volkswagen Genuine tail silencer trims**: The tail silencer trim enhances your vehicle's powerful good looks. The slanted modern shape combined with the premium materials ensure they are real visual highlights. Available as single or twin rear silencer trim, in high-gloss silver or high-gloss black depending on your model. See the price list for an overview of all available versions for your vehicle.

- 05 Rear silencer trim, high-gloss silver
- 06 Rear silencer trim, high-gloss black

See the overview of the availability of products for your Volkswagen on page 14.

- **01 Volkswagen Genuine load sill protection in stainless steel look**: The stainless steel-look load sill protection not only protects the paintwork during loading and unloading, but also adds an extra visual touch. It is quick and easy to attach simply stick it onto the load sill on the rear bumper.
- **O2 Volkswagen Genuine sill panel trim**: Personalised protection for your Volkswagen. The high-quality, vehicle-branded stainless steel or aluminium sill panel trims not only protect the heavily used entrance area, but also make a clear visual statement. Available for 2- and 4-door models. Design may vary depending on the vehicle model.
- **O3 Volkswagen Genuine boot lid protective strip**: Made from mirror-finish chrome, the attractive rear protective strip is not just an eye-catching feature, but also provides effective protection for the edge of the boot lid. The protective strip is simply glued to the lower edge of the boot lid.

05 Volkswagen Genuine key cover: Give your car keys a makeover with an attractive key cover. Available in a range of designs and lettering options. Simply attach your key and away you go.

**06** Genuine Volkswagen badge "Wolfsburg crest": With the premium, full-size curved "Wolfsburg crest" badge in black/chrome, you can add an extra dash of individuality. The badge can be used on any vehicle and is easy to attach. The scope of delivery includes two badges, one cleaning cloth and installation instructions.

#### ! NOTE

See the overview of the availability of products for your Volkswagen on page 14.