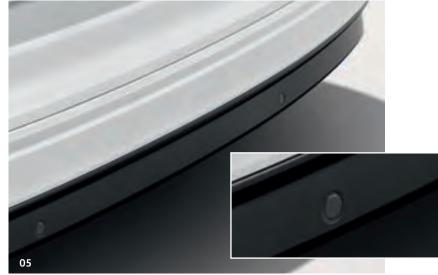

- 05 Rear silencer trim, high-gloss silver
- 06 Rear silencer trim, high-gloss black

See the overview of the availability of products for your Volkswagen on page 14.

- **01 Volkswagen Genuine load sill protection in stainless steel look**: The stainless steel-look load sill protection not only protects the paintwork during loading and unloading, but also adds an extra visual touch. It is quick and easy to attach simply stick it onto the load sill on the rear bumper.
- **O2 Volkswagen Genuine sill panel trim**: Personalised protection for your Volkswagen. The high-quality, vehicle-branded stainless steel or aluminium sill panel trims not only protect the heavily used entrance area, but also make a clear visual statement. Available for 2- and 4-door models. Design may vary depending on the vehicle model.
- **O3 Volkswagen Genuine boot lid protective strip**: Made from mirror-finish chrome, the attractive rear protective strip is not just an eye-catching feature, but also provides effective protection for the edge of the boot lid. The protective strip is simply glued to the lower edge of the boot lid.