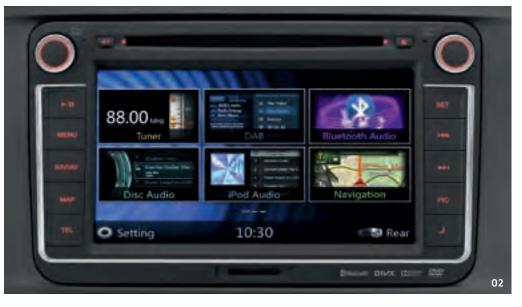

**07**. **USB Premium connection cable, USB-C to USB-A port** (30 cm/70 cm)

O1 MIB navigation system retrofit option to Discover Media: The "Discover Media" navigation system makes the hearts of the technically minded beat faster. In addition to a colour display with a touchscreen, USB and AUX IN connections and two SD card slots, it enables you to make calls comfortably while driving thanks to an integrated Bluetooth connection. The CD drive can play audio files in MP3, AAC and WMA formats. The innovative phase diversity technology also provides an optimal signal in the case of reduced radio coverage. The "Discover Media" comes with a 2D and 2.5 D map view, and allows you to choose a route with the help of three criteria (fast, short, economical). The dynamic TMC function informs you about current changes in the road traffic. Depending on the vehicle model, either the central control unit or the entire unit including the display and control unit is replaced.

For vehicles where the display and control unit are not replaced, the navigation system can be called up using the menu function.

- **02 RMT 400N/RMT 450N MP3 radio navigation system**: A real all-rounder. The RMT 400N/RMT 450N 2-DIN radio navigation system features seamless Plug & Play integration and supports all current media formats including UKW, MW, CD, USB and MP3. It is also "DAB Ready", "DVB-T Ready" and "RVC"-capable. The integrated TMC navigation system and pre-installed maps for 47 European countries will ensure you always get to your destination as quickly as possible. The RMT 400N/450N can also be used as a display for some of your vehicle's functions such as the air conditioning and Park Distance Control. The functions can also be controlled via an optional remote control system on the steering wheel.
- **O3 Volkswagen voice control activation document**: This feature (which can be activated retroactively) enables you to control the telephone and radio on the "Composition Media" radio and also the navigation with the "Discover Media" navigation function using voice commands.
- **O4 Volkswagen Genuine CarStick LTE**: The Volkswagen CarStick LTE can be used to generate an internet connection for our mobile online services (Volkswagen CarNet) so you can use them without having to tether a smartphone. It also allows you to create a Wi-Fi hotspot in your vehicle in seconds. Simply insert a suitable SIM card¹ into the Volkswagen CarStick LTE, and connect it to the "Discover Media" navigation system.