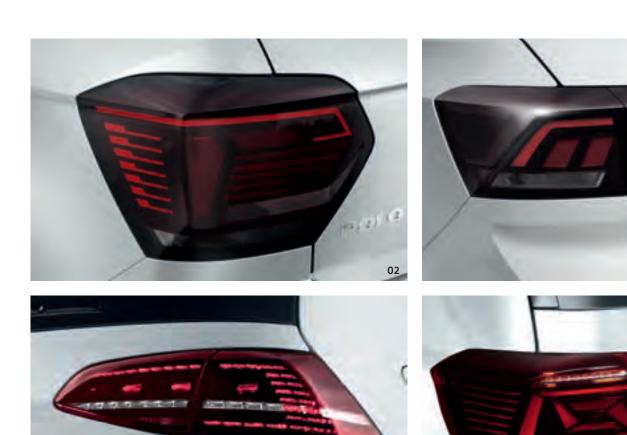

01/02/03/04/05 Volkswagen Genuine LED tail light clusters: Sportiness down to the finest detail: Whether you go for the R-look tinted LED tail light clusters for the Golf or the R-Line LED tail light clusters for the Passat Estate that can be simply replaced and/or retrofitted to your vehicle. The semi-tinted Golf LED tail light clusters with animated turn signals have a particularly eye-catching effect. The "Black Line" Polo LED tail light cluster in an exclusive tinted design provides a particularly sporty note.

#### ! NOTE

See the overview of the availability of products for your Volkswagen on page 14.

03

- 01 LED tail light clusters with animated turn signal for the Golf (from model year 2017)
- 02 "Black Line" LED tail light clusters for the Polo
- 03 "Black Line" LED tail light clusters for the T-Roc
- 04 LED tail light clusters in R-look for the Golf (from model year 2013)
- 05 LED tail light clusters with dynamic turn signals in an R-Line look for the

  Passat Estate with a Coming and Leaving Home Function (from model year 2019)

O1 Volkswagen Genuine dynamic turn signals: Light up the road – with the dynamic exterior mirror turn signals for the Golf, Golf Estate and Golf Sportsvan. The turn signals feature innovative, long-lasting LED technology and help to warn other road users when you are about to turn thanks to the running light effect. The tinted glass adds a sporty look to the turn signals and enhance your vehicle's appearance. Easy to install thanks to plug & play design!