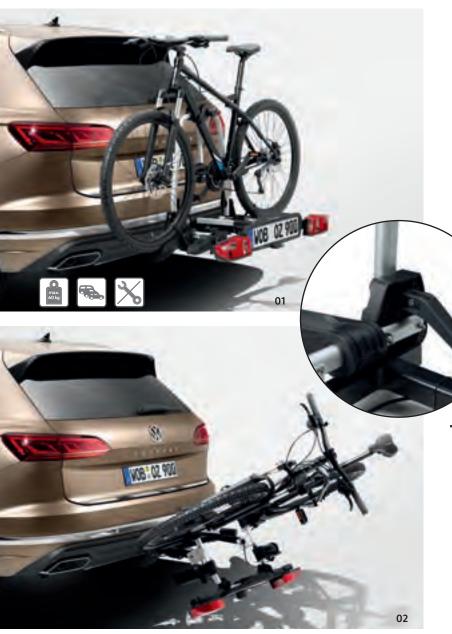

01/02/03/04/05 Volkswagen Genuine LED tail light clusters: Sportiness down to the finest detail: Whether you go for the R-look tinted LED tail light clusters for the Golf or the R-Line LED tail light clusters for the Passat Estate that can be simply replaced and/or retrofitted to your vehicle. The semi-tinted Golf LED tail light clusters with animated turn signals have a particularly eye-catching effect. The "Black Line" Polo LED tail light cluster in an exclusive tinted design provides a particularly sporty note.

#### ! NOTE

See the overview of the availability of products for your Volkswagen on page 14.

03

- 01 LED tail light clusters with animated turn signal for the Golf (from model year 2017)
- 02 "Black Line" LED tail light clusters for the Polo
- 03 "Black Line" LED tail light clusters for the T-Roc
- 04 LED tail light clusters in R-look for the Golf (from model year 2013)
- 05 LED tail light clusters with dynamic turn signals in an R-Line look for the

  Passat Estate with a Coming and Leaving Home Function (from model year 2019)

O1 Volkswagen Genuine dynamic turn signals: Light up the road – with the dynamic exterior mirror turn signals for the Golf, Golf Estate and Golf Sportsvan. The turn signals feature innovative, long-lasting LED technology and help to warn other road users when you are about to turn thanks to the running light effect. The tinted glass adds a sporty look to the turn signals and enhance your vehicle's appearance. Easy to install thanks to plug & play design!