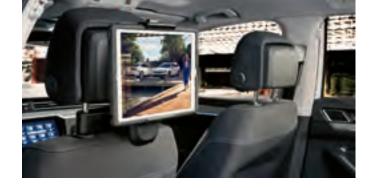

#### 01 Universal tablet holder and safety cases:

One for all: The universal tablet holder for the modular travel and comfort system can be used to secure a range of current tablets when used in conjunction with the protective safety cases. Simply fit the universal holder to the base module, insert the tablet into the matching safety case and then attach to the universal holder. Please check the price list for the safety cases available. Only in conjunction with the base holder for the modular travel and comfort system.

#### ! NOTE

The complete modular **travel and comfort system** can be found on page 68.

- O2 Tablet holder: A real pleasure for passengers. The innovative tablet holder from the modular travel and comfort system range allows rear seat passengers to use a tablet conveniently and flexibly. It features a swivelling axis so that the tablet can be positioned either vertically or horizontally, and it can tilt and lock into place to keep it at the perfect angle. The modular travel and comfort system base module, which enables you to connect the tablet holder to a headrest, must be ordered separately.
- 03 Action camera holder: For moving moments: you can use the action camera holder to attach compatible action cameras to the modular travel and comfort system. This allows you to keep an eye on your children travelling in the back, for instance. You can stream the images directly to your vehicle's display, 12 and with the swivelling, lockable arm and 360° rotating bracket with marked degree intervals, you can easily align the camera with the area you wish to view. The modular travel and comfort system base module is required to use the action camera holder.