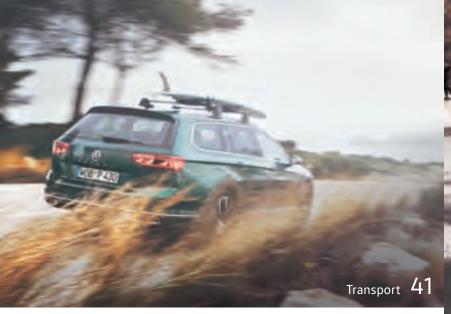

#### 01 Universal tablet holder and safety cases:

One for all: The universal tablet holder for the modular travel and comfort system can be used to secure a range of current tablets when used in conjunction with the protective safety cases. Simply fit the universal holder to the base module, insert the tablet into the matching safety case and then attach to the universal holder. Please check the price list for the safety cases available. Only in conjunction with the base holder for the modular travel and comfort system.

#### ! NOTE

The complete modular **travel and comfort system** can be found on page 68.

- O2 Tablet holder: A real pleasure for passengers. The innovative tablet holder from the modular travel and comfort system range allows rear seat passengers to use a tablet conveniently and flexibly. It features a swivelling axis so that the tablet can be positioned either vertically or horizontally, and it can tilt and lock into place to keep it at the perfect angle. The modular travel and comfort system base module, which enables you to connect the tablet holder to a headrest, must be ordered separately.
- 03 Action camera holder: For moving moments: you can use the action camera holder to attach compatible action cameras to the modular travel and comfort system. This allows you to keep an eye on your children travelling in the back, for instance. You can stream the images directly to your vehicle's display, 12 and with the swivelling, lockable arm and 360° rotating bracket with marked degree intervals, you can easily align the camera with the area you wish to view. The modular travel and comfort system base module is required to use the action camera holder.