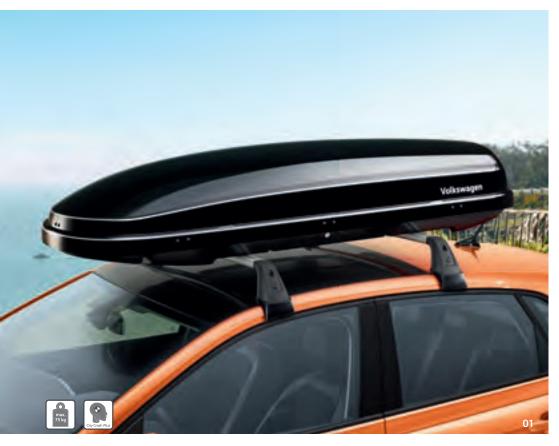

rt your bicycle reliably, steadily and upright on the roof of your Volkswagen using the Volkswagen Genuine bicycle carrier. The frame carrier and wheel rail have been designed to move the bicycle into the correct position automatically, and keep it there. The innovative torque limiter rotary knob controls the torque on the bicycle frame. The frame carrier has large soft pads to protect the bicycle frame. The wheels are held firmly in place using diagonal retaining straps with quick-action tensioners. The bicycle can be locked to the bicycle carrier and the bicycle carrier to the roof bars or cross bars. It can be switched from one side of the vehicle to the other quickly and easily, without additional tools, and meets Volkswagen's high test standards having passed the City Crash Plus¹.





With the innovative DuoLift system, the roof box can be opened easily from both sides.



- **01 Volkswagen Genuine "Comfort" roof box in Black, gloss**: The Volkswagen Genuine "Comfort" roof box has an optimised, aerodynamic design that largely eliminates unpleasant noises when driving. It impresses with its sophisticated, pre-mounted quick mounting mechanism. The box is equipped with the innovative "DuoLift" system that enables the box to be opened comfortably from both sides. Three internal tensioning straps prevent the load from shifting. The roof box is fitted with a theft-resistant 3-point central locking system. At up to 2.30 m long (Comfort 460), it is ideal for transporting items such as skis and snowboards. The roof box is available with a capacity of 340 or 460 litres.
- 02 "B