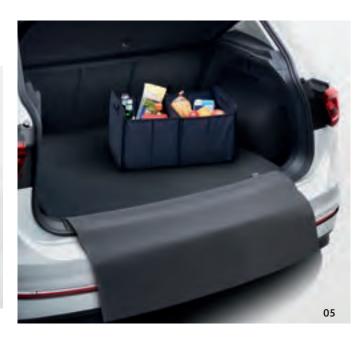

individual accessories for your specific vehicle model.





- **O1 Volkswagen Genuine luggage compartment tray**: The robust, durable and custom-fit Volkswagen Genuine luggage compartment tray with vehicle-specific lettering keeps your luggage compartment incredibly clean. The surrounding rim helps minimise the risk of liquids in the luggage compartment leaking out.
- **02 Volkswagen Genuine luggage compartment lining**: Light, flexible, custom-made protection. The non-slip Volkswagen Genuine luggage compartment lining is designed to fit the contours of the luggage compartment perfectly and protect it from dirt and moisture. When not in use, it can be rolled up and easily stowed away to save space.

Before starting off, ensure any load is properly secured in the luggage compartment.







- 03 Volkswagen Genuine luggage net: So that everything stays where it belongs. The tear-resistant Volkswagen Genuine luggage net is ideal for all of those small and medium-sized items you prefer to keep stored safely away. The luggage net is attached to the standard lashing eyes in the luggage compartment.
- 04 Volkswagen Genuine boot liner: The wide-ribbed Volkswagen Genuine boot liner with vehicle model lettering is extremely hard-wearing and suitable for anything that tends to make a mess during transport, such as dirty shoes or plants. The liner protects the luggage compartment from dirt and features a smooth plastic surface to make it easy to clean. Depending on the vehicle model, the boot liner can be fitted with additional lids, partitioning elements, stretch bands and fastening