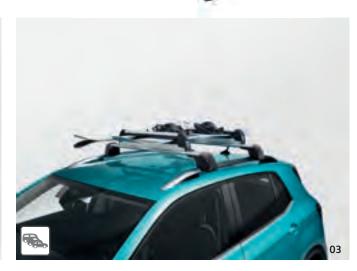

et light base system for all roof attachments, and can be mounted onto the roof rails quickly and easily. The anti-theft locking device protects you from any nasty surprises. Roof bars are used as the base system for vehicles without roof rails (see figure O1).
- **03 Volkswagen Genuine storage bag for roof bars and cross bars:** This robust storage bag with the Volkswagen logo is suitable for all Volkswagen Genuine roof bars and cross bars. The length of the bag is adjustable. There is also an additional compartment for storing the installation instructions and installation wrench.

<sup>&</sup>lt;sup>1</sup>City Crash-tested in accordance with ISO/PAS 11154

#### → PRACTICAL

The ski and snowboard carriers can be loaded and unloaded easily thanks to the practical pull-out function.







- **01 Surfboard carrier**: Get your surfboard safely to its destination. The rubber-coated surfboard carrier and special rubber protective covers for the metal clamps on the tie downs provide extra protection during transport. Suitable for one surfboard with a two-piece mast.
- **02 Volkswagen Genuine kayak carrier**: No bouncing, no slipping. Developed for kayaks weighing up to 25 kg, this carrier adapts to suit the shape of the vessel. Four moveable rubber supports secure the kayak during transport. And strong tensioning straps ensure it stays firmly in place.
- **O3 Volkswagen Genuine "Comfort" ski and snowboard carrier**: The aerodynamically designed aluminium ski and snowboard carrier is easy to install on cross bars or roof bars. The practical pull-out function allows the ski carr