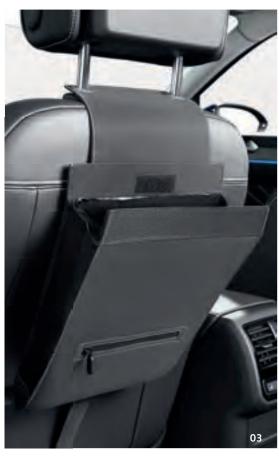

agen Edition" espresso machine and espresso pods: Ideal for espresso fans. You no longer have to find a service area to enjoy your coffee break. The mobile in-car espresso set means you always have your own little coffee bar on board. Simply stop for a break, connect the machine to the 12V socket inside your vehicle and get ready to enjoy a freshly brewed espresso. The set includes two break-proof espresso cups, a serviette and 25 espresso pods, along with an elegant and practical storage case for the set.
- **Volkswagen Genuine waste container**: Get rid of sweet wrappers and chewing gum quickly and easily with the Volkswagen Genuine waste container. Simply place it in the drink holder, and remove it again when not required. The convenient way to keep the vehicle clean on long journeys.





- **03 Volkswagen Genuine "Clean Solution" waste bag¹**: No waste, no worries. The Volkswagen Genuine waste bag attaches to the headrest struts on the front seats. When a bag is taken out, a new one is automatically pulled into place. Delivery includes two rolls of waste bags, each with 50 bags.
- **O4 Volkswagen Genuine cool and thermos box**: The Volkswagen Genuine cool and thermos box helps you keep your snacks at the perfect temperature at all times. This energy efficiency class A++ box connects to a 12V/23OV socket, either in the vehicle or at home. Two-litre bottles can be transported upright in the box, which has a capacity of approx. 25 litres. Includes battery discharge protection and a replacement insulating lid.
- **05 Volkswagen Genuine "Snakey" headrest hook**<sup>1</sup>: