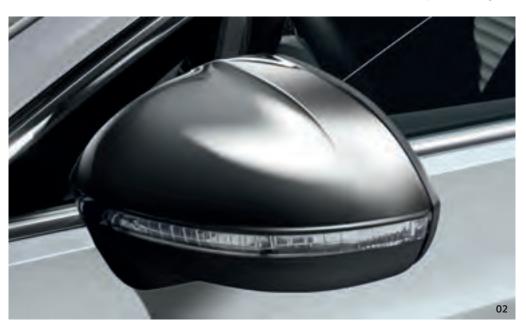

**02/03/04 Volkswagen Genuine exterior mirror caps**: Extraordinary: With these R-look caps for the exterior mirrors, you can lend your Golf or Golf Estate an even chicer, sportier look. The easy-to-mount caps are made from high-quality, robust plastic. Depending on the design, the caps come with a chic, high-gloss black design or a sportier matt chrome look. The R-Look matt chrome exterior mirror caps are made using a new vacuum coating. Also available: exterior mirror caps for the Polo in high-gloss black and exterior mirror caps for the Passat, Passat Estate and Arteon in matt chrome.

02 Matt chrome exterior mirror caps for the Passat saloon/Passat Estate/Arteon

03 R-look exterior mirror caps in high-gloss black for the Golf and Golf Estate

04 R-look exterior mirror caps in matt chrome for the Golf and Golf Estate