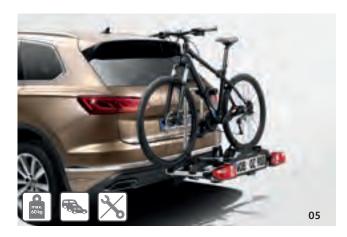

ngle means you can still open the luggage compartment. The large distance between the rails means that the carrier is ideal for use with electric bikes. The attachment mechanism is very user-friendly – simply place the carrier onto the towing bracket of your vehicle, push down the hand lever and lock into place. The innovative, removable spacers with anti-theft locking mechanisms and quick-release fasteners make the carrier even easier to use. Equipped with the Volkswagen Genuine number plate carrier and the easy-folding frame, the carrier can be quickly folded up and stored compactly. An expansion kit for transporting a third bicycle is available as an option (see figure 06).

### → QUICK-ACTION CLAMP

Pre-set quick-action clamp for a secure and easy way to clamp the supporting bar!

















To save even more space, the Volkswagen Genuine "Basic" bicycle carrier can be stowed in the spare wheel well of the Golf VII, Golf VII Estate, Golf Sportsvan, Passat VIII Estate, Passat VIII Saloon and T-Roc during transport. To make sure bicycle carrier can be transported safely in the spare wheel well, we recommend using the optional mounting kit (not illustrated). You can also opt for the optional loading ramp and transport bag.



**07 Expansion set for the "Basic Flex" bicycle carrier**: This expansion set for the Volkswagen Genuine "Basic Flex" bicycle carrier enables you to add an additional bicycle rail if you need to transport another bike.

**08/09 Volkswagen Genuine "Basic" bicycle carrier**: The "Basic" bicycle carrier for two bicycles or electric bikes boasts both