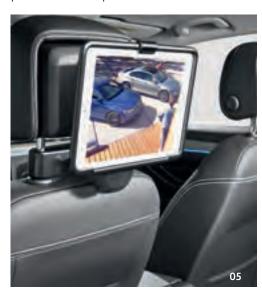

#### ! NOTE

The complete modular **travel and comfort system** can be found on page 68.

- O2 Tablet holder: A real pleasure for passengers. The innovative tablet holder from the modular travel and comfort system range allows rear seat passengers to use a tablet conveniently and flexibly. It features a swivelling axis so that the tablet can be positioned either vertically or horizontally, and it can tilt and lock into place to keep it at the perfect angle. The modular travel and comfort system base module, which enables you to connect the tablet holder to a headrest, must be ordered separately.
- 03 Action camera holder: For moving moments: you can use the action camera holder to attach compatible action cameras to the modular travel and comfort system. This allows you to keep an eye on your children travelling in the back, for instance. You can stream the images directly to your vehicle's display, 12 and with the swivelling, lockable arm and 360° rotating bracket with marked degree intervals, you can easily align the camera with the area you wish to view. The modular travel and comfort system base module is required to use the action camera holder.