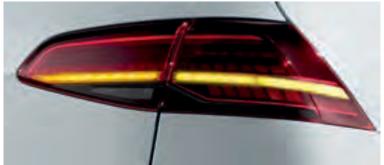

01/02/03/04/05 Volkswagen Genuine LED tail light clusters: Sportiness down to the finest detail: Whether you go for the R-look tinted LED tail light clusters for the Golf or the R-Line LED tail light clusters for the Passat Estate that can be simply replaced and/or retrofitted to your vehicle. The semi-tinted Golf LED tail light clusters with animated turn signals have a particularly eye-catching effect. The "Black Line" Polo LED tail light cluster in an exclusive tinted design provides a particularly sporty note.

#### ! NOTE

See the overview of the availability of products for your Volkswagen on page 14.

03

- 01 LED tail light clusters with animated turn signal for the Golf (from model year 2017)
- 02 "Black Line" LED tail light clusters for the Polo
- 03 "Black Line" LED tail light clusters for the T-Roc
- 04 LED tail light clusters in R-look for the Golf (from model year 2013)
- 05 LED tail light clusters with dynamic turn signals in an R-Line look for the