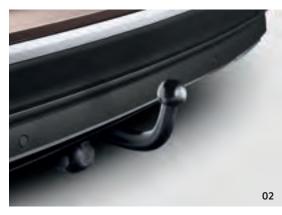

|
| 60                                             |
| 220 mm                                         |
| 1300 mm                                        |
| Up to 75 mm round tube or 75 x 45 mm oval tube |
| 118 x 77 x 65                                  |
| 65 x 25 x 64                                   |
| 0                                              |
| •                                              |
| •                                              |
| •                                              |
| 0                                              |
| •                                              |
| Loading ramp, transport bag,                   |

- mounting kit
- Lever-free assembly
- Can be transported in the spare wheel well of certain vehicles







Volkswagen Genuine towing bracket including electrical installation kit: Whether you want to tow a boat or a caravan, or just need additional storage space – if you want to transport a trailer, you need a towing bracket. With the custom-fit, retrofittable Volkswagen Genuine towing brackets and vehicle-specific electrical installation kits, you can enjoy a full range of products perfectly in line with one another. An activation document with an individual activation code enables the system to be integrated fully into the vehicle's electronics system. Electricity is supplied via the vehicle-specific Volkswagen Genuine electrical installation kit (13-pin). The interaction between all components and the integration into the vehicle environment ensure the trailers and carrier systems run re