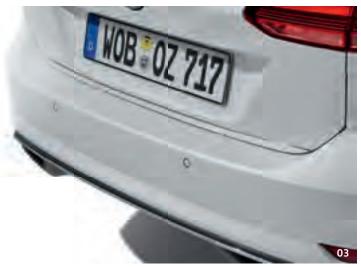

Not ill. High-gloss black exterior mirror caps for the Polo

**05/06 Volkswagen Genuine tail silencer trims**: The tail silencer trim enhances your vehicle's powerful good looks. The slanted modern shape combined with the premium materials ensure they are real visual highlights. Available as single or twin rear silencer trim, in high-gloss silver or high-gloss black depending on your model. See the price list for an overview of all available versions for your vehicle.

- 05 Rear silencer trim, high-gloss silver
- 06 Rear silencer trim, high-gloss black

See the overview of the availability of products for your Volkswagen on page 14.

- **01 Volkswagen Genuine load sill protection in stainless steel look**: The stainless steel-look load sill protection not only protects the paintwork during loading and unloading, but also adds an extra visual touch. It is quick and easy to attach simply stick it onto the load sill on the rear bumper.
- **O2 Volkswagen Genuine sill panel trim**: Personalised protection for your Volkswagen. The high-quality, vehicle-branded stainless steel or aluminium sill panel trims not only protect the heavily used entrance area, but also make a clear visual statement. Available for 2- and 4-door models. Design may vary depending on the vehicle model.
- **O3 Volkswagen Genuine boot lid protective strip**: Made from mirror-finish chrome, the attractive rear protective strip is not just an eye-catching feature, but also provides effective protection for the edge of the boot lid. The protective strip is simply glued to the lower edge of the boot lid.