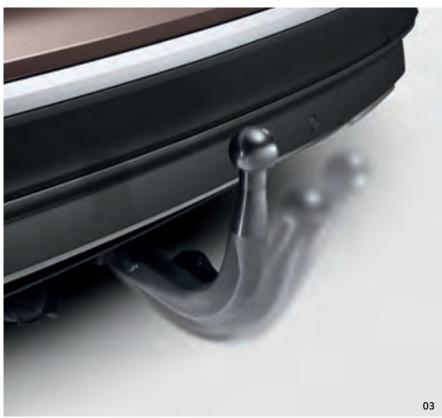

|
| 60                                             |
| 220 mm                                         |
| 1300 mm                                        |
| Up to 75 mm round tube or 75 x 45 mm oval tube |
| 118 x 77 x 65                                  |
| 65 x 25 x 64                                   |
| 0                                              |
| •                                              |
| •                                              |
| •                                              |
| 0                                              |
| •                                              |
| Loading ramp, transport bag,                   |

- mounting kit
- Lever-free assembly
- Can be transported in the spare wheel well of certain vehicles







Volkswagen Genuine towing bracket including electrical installation kit: Whether you want to tow a boat or a caravan, or just need additional storage space – if you want to transport a trailer, you need a towing bracket. With the custom-fit, retrofittable Volkswagen Genuine towing brackets and vehicle-specific electrical installation kits, you can enjoy a full range of products perfectly in line with one another. An activation document with an individual activation code enables the system to be integrated fully into the vehicle's electronics system. Electricity is supplied via the vehicle-specific Volkswagen Genuine electrical installation kit (13-pin). The interaction between all components and the integration into the vehicle environment ensure the trailers and carrier systems run reli