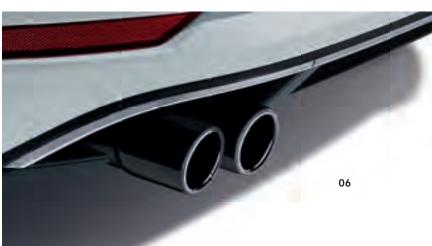

Not ill. High-gloss black exterior mirror caps for the Polo

**05/06 Volkswagen Genuine tail silencer trims**: The tail silencer trim enhances your vehicle's powerful good looks. The slanted modern shape combined with the premium materials ensure they are real visual highlights. Available as single or twin rear silencer trim, in high-gloss silver or high-gloss black depending on your model. See the price list for an overview of all available versions for your vehicle.

- 05 Rear silencer trim, high-gloss silver
- 06 Rear silencer trim, high-gloss black

See the overview of the availability of products for your Volkswagen on page 14.

- **01 Volkswagen Genuine load sill protection in stainless steel look**: The stainless steel-look load sill protection not only protects the paintwork during loading and unloading, but also adds an extra visual touch. It is quick and easy to attach simply stick it onto the load sill on the rear bumper.
- **O2 Volkswagen Genuine sill panel trim**: Personalised protection for your Volkswagen. The high-quality, vehicle-branded stainless steel or aluminium sill panel trims not only protect the heavily used entrance area, but also make a clear visual statement. Available for 2- and 4-door models. Design may vary depending on the vehicle model.
- **O3 Volkswagen Genuine boot lid protective strip**: Made from mirror-finish chrome, the attractive rear protective strip is not just an eye-catching feature, but also provides effective protection for the edge of the boot lid. The protective strip is simply glued to the lower edge of the boot lid.