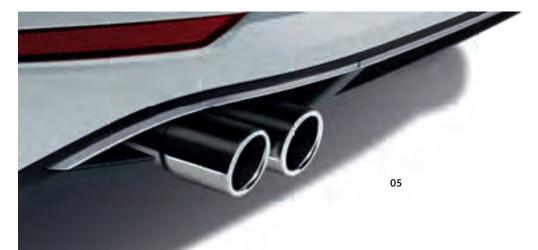

Not ill. High-gloss black exterior mirror caps for the Polo

**05/06 Volkswagen Genuine tail silencer trims**: The tail silencer trim enhances your vehicle's powerful good looks. The slanted modern shape combined with the premium materials ensure they are real visual highlights. Available as single or twin rear silencer trim, in high-gloss silver or high-gloss black depending on your model. See the price list for an overview of all available versions for your vehicle.

- 05 Rear silencer trim, high-gloss silver
- 06 Rear silencer trim, high-gloss black

See the overview of the availability of products for your Volkswagen on page 14.

- **01 Volkswagen Genuine load sill protection in stainless steel look**: The stainless steel-look load sill protection not only protects the paintwork during loading and unloading, but also adds an extra visual touch. It is quick and easy to attach simply stick it onto the load sill on the rear bumper.
- **O2 Volkswagen Genuine sill panel trim**: Personalised protection for your Volkswagen. The high-quality, vehicle-branded stainless steel or aluminium sill panel trims not only protect the heavily used entrance area, but also make a clear visual statement. Available for 2- and 4-door models. Design may vary depending on the vehicle model.
- **O3 Volkswagen Genuine boot lid protective strip**: Made from mirror-finish chrome, the attractive rear protective strip is not just an eye-catching feature, but also provides effective protection for the edge of the boot lid. The protective strip is simply glued to the lower edge of the boot lid.