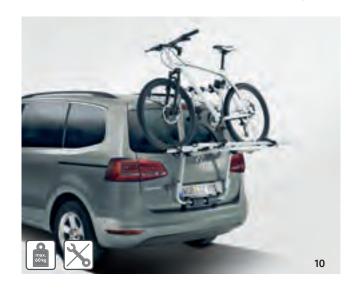

means you can still open the luggage compartment. The large distance between the rails means that the carrier is ideal for use with electric bikes. The attachment mechanism is very user-friendly – simply place the carrier onto the towing bracket of your vehicle, push down the hand lever and lock into place. The innovative, removable spacers with anti-theft locking mechanisms and quick-release fasteners make the carrier even easier to use. Equipped with the Volkswagen Genuine number plate carrier and the easy-folding frame, the carrier can be quickly folded up and stored compactly. An expansion kit for transporting a third bicycle is available as an option (see figure 06).

### → QUICK-ACTION CLAMP

Pre-set quick-action clamp for a secure and easy way to clamp the supporting bar!

















To save even more space, the Volkswagen Genuine "Basic" bicycle carrier can be stowed in the spare wheel well of the Golf VII, Golf VII Estate, Golf Sportsvan, Passat VIII Estate, Passat VIII Saloon and T-Roc during transport. To make sure bicycle carrier can be transported safely in the spare wheel well, we recommend using the optional mounting kit (not illustrated). You can also opt for the optional loading ramp and transport bag.



**07 Expansion set for the "Basic Flex" bicycle carrier**: This expansion set for the Volkswagen Genuine "Basic Flex" bicycle carrier enables you to add an additional bicycle rail if you need to transport another bike.

**08/09 Volkswagen Genuine "Basic" bicycle carrier**: The "Basic" bicycle carrier for two bicycles or electric bikes boasts both an