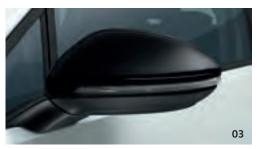

**02/03/04 Volkswagen Genuine exterior mirror caps**: Extraordinary: With these R-look caps for the exterior mirrors, you can lend your Golf or Golf Estate an even chicer, sportier look. The easy-to-mount caps are made from high-quality, robust plastic. Depending on the design, the caps come with a chic, high-gloss black design or a sportier matt chrome look. The R-Look matt chrome exterior mirror caps are made using a new vacuum coating. Also available: exterior mirror caps for the Polo in high-gloss black and exterior mirror caps for the Passat, Passat Estate and Arteon in matt chrome.

Not ill. High-gloss black exterior mirror caps for the Polo

**05/06 Volkswagen Genuine tail silencer trims**: The tail silencer trim enhances your vehicle's powerful good looks. The slanted modern shape combined with the premium materials ensure they are real visual highlights. Available as single or twin rear silencer trim, in high-gloss silver or high-gloss black depending on your model. See the price list for an overview of all available versions for your vehicle.