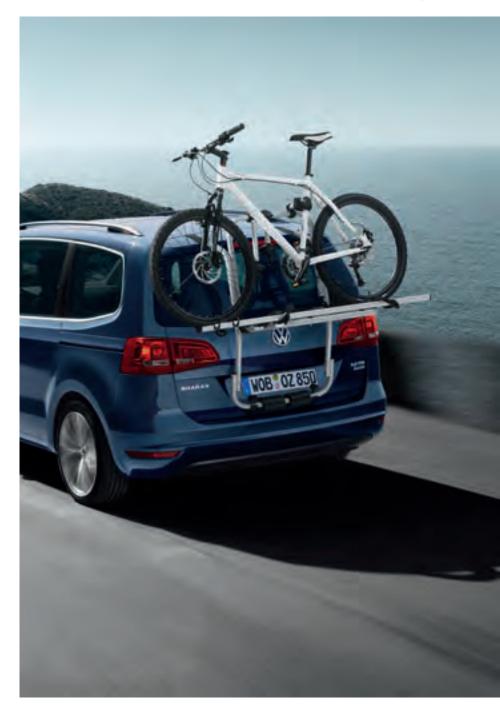

|
| Wheel mount                                          | Tensioning straps                                                        |
| Locks                                                | 2nd and 3rd spacers, lockable                                            |
| Boot lid can open with the carrier attached          | •                                                                        |
| Electric boot lid can open with the carrier attached | 0                                                                        |
|                                                      |                                                                          |

Other Paintwork protection film included

Please observe the vehicle-dependent load conditions.



# **Transport**





|                                                                                                              | Page     | Arteon         | Beetle<br>Beetle Cabriolet | Golf                  | Golf Estate           | Golf Sportsvan | Jetta          | Passat         | Passat Estate  | Polo                   | Scirocco | Sharan | -Cross | T-Roc          | Tiguan | Tiguan Allspace | Fouareg        | Touran         | idn    |
|--------------------------------------------------------------------------------------------------------------|----------|----------------|----------------------------|-----------------------|-----------------------|----------------|----------------|----------------|----------------|------------------------|----------|--------|--------|-----------