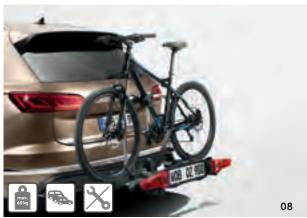

le means you can still open the luggage compartment. The large distance between the rails means that the carrier is ideal for use with electric bikes. The attachment mechanism is very user-friendly – simply place the carrier onto the towing bracket of your vehicle, push down the hand lever and lock into place. The innovative, removable spacers with anti-theft locking mechanisms and quick-release fasteners make the carrier even easier to use. Equipped with the Volkswagen Genuine number plate carrier and the easy-folding frame, the carrier can be quickly folded up and stored compactly. An expansion kit for transporting a third bicycle is available as an option (see figure 06).

### → QUICK-ACTION CLAMP

Pre-set quick-action clamp for a secure and easy way to clamp the supporting bar!

















To save even more space, the Volkswagen Genuine "Basic" bicycle carrier can be stowed in the spare wheel well of the Golf VII, Golf VII Estate, Golf Sportsvan, Passat VIII Estate, Passat VIII Saloon and T-Roc during transport. To make sure bicycle carrier can be transported safely in the spare wheel well, we recommend using the optional mounting kit (not illustrated). You can also opt for the optional loading ramp and transport bag.



**07 Expansion set for the "Basic Flex" bicycle carrier**: This expansion set for the Volkswagen Genuine "Basic Flex" bicycle carrier enables you to add an additional bicycle rail if you need to transport another bike.

**08/09 Volkswagen Genuine "Basic" bicycle carrier**: The "Basic" bicycle carrier for two bicycles or electric bikes boasts both a