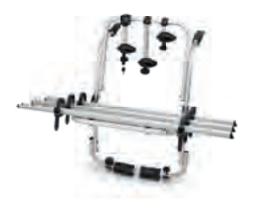

profiles                       | 0                                                                                                                                                                                                                                        | •                                                                                                             |
| Other                                                              | <ul> <li>Quick and easy mounting for the bicycle frame thanks to the rotary knob with built-in torque limiter</li> <li>Can be attached to the vehicle roof facing either direction</li> <li>Easily moved, without using tools</li> </ul> | - Can be attached to the vehicle roof facing either direction - T-groove adapter (20 $\times$ 20 mm) included |



# Bicycle carrier for the boot lid (Sharan only)

| Model                                                | "Comfort"                                                                |
|------------------------------------------------------|--------------------------------------------------------------------------|
| Vehicle models                                       | Sharan (successor) 2011 – 2015, Sharan<br>(successor facelift) from 2015 |
| Max. number of bicycles                              | 3                                                                        |
| Product weight [kg]                                  | 12                                                                       |
| Max. load [kg]                                       | 60