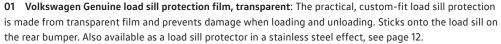

- 05 Rear silencer trim, high-gloss silver
- 06 Rear silencer trim, high-gloss black

See the overview of the availability of products for your Volkswagen on page 14.

- **01 Volkswagen Genuine load sill protection in stainless steel look**: The stainless steel-look load sill protection not only protects the paintwork during loading and unloading, but also adds an extra visual touch. It is quick and easy to attach simply stick it onto the load sill on the rear bumper.
- **O2 Volkswagen Genuine sill panel trim**: Personalised protection for your Volkswagen. The high-quality, vehicle-branded stainless steel or aluminium sill panel trims not only protect the heavily used entrance area, but also make a clear visual statement. Available for 2- and 4-door models. Design may vary depending on the vehicle model.
- **O3 Volkswagen Genuine boot lid protective strip**: Made from mirror-finish chrome, the attractive rear protective strip is not just an eye-catching feature, but also provides effective protection for the edge of the boot lid. The protective strip is simply glued to the lower edge of the boot lid.