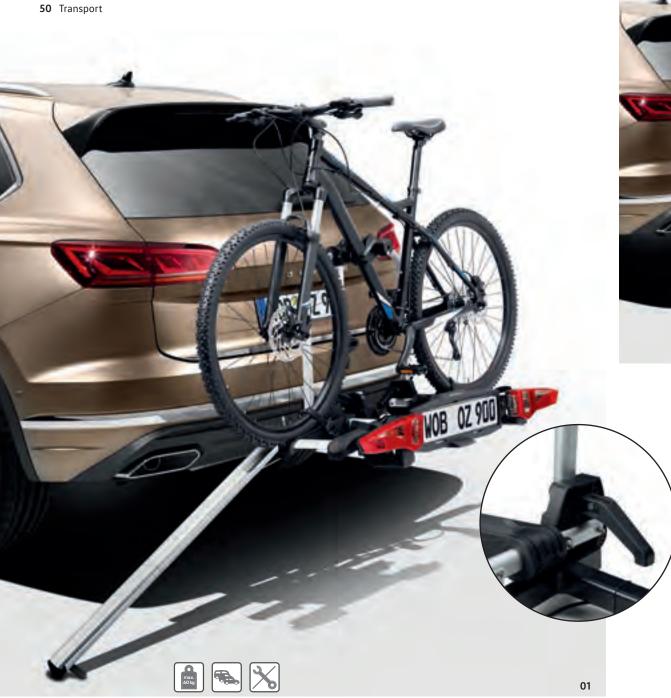

| 50                      | 75                      | 50                         |  |  |  |  |
| Mounting system       | Pre-assembled quick-fastening system in T-groove rail | Pre-assembled<br>quick-fastening system in<br>T-groove rail | T-groove rail           | T-groove rail           | U-shaped bracket           |  |  |  |  |

In vehicles with rod aerials, the aerial may come into contact with the roof box depending on the vehicle model and aerial length. The aerial may have to be unscrewed if necessary. Depending on the vehicle configuration or model selection, the roof box may collide with the boot lid when open due to the different lengths. Please observe the vehicle-dependent load conditions.



Scan the QR code and experience our many roof box options with moving images.









# → QUICK-ACTION CLAMP

Pre-set quick-action clamp for a secure and easy way to clamp the supporting bar!

Scan the QR code and experience the transport options as moving pictures.



**01/02/03 Volkswagen Genuine "Premium" bicycle carrier**: The Volkswagen Genuine "Premium" bicycle carrier for transporting two bicycles or electric bikes impresses with its very lightweight design and new, innovative attachment mechanism. The carrier fits onto the ball head automatically; all you have to do is slide it on vertically and fold it down into place. The newly patented lever-free locking mechanism allows for easy, effortless assembly. And the innovative, removable spacers with anti-theft protection make the carrier very simple to use. It also features a foot pedal that allows you to fold the