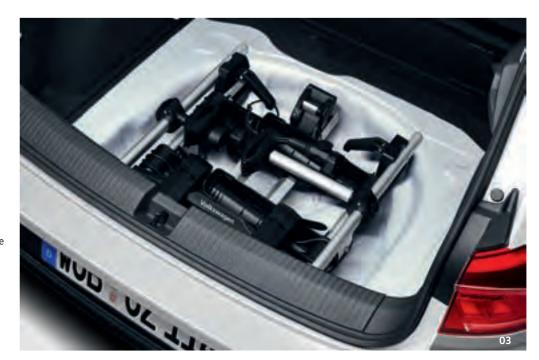

mall size and stowed away in the luggage compartment. The Volkswagen Genuine number plate carrier with Volkswagen lettering adds the perfect finishing touch to the "Premium" carrier. A transport bag for protecting the carrier and a loading ramp to make it easier to load heavy bicycles are also available as an option. In certain vehicles, the carrier can be stowed in the spare wheel well to save space.

**01 Volkswagen Genuine loading ramp**: The loading ramp acts as a loading aid, enabling heavy bicycles to be easily rolled up onto the towing bracket bicycle carrier. When not in use, the rail can be folded up and transported in the provided storage bag inside the vehicle. The ramp can be used with the Volkswagen Genuine "Premium", "Compact III", "Basic Flex" and "Basic" bicycle carriers.



#### → UNIQUE FEATURES

- **02** 90° folding function: with the foot pedal, the carrier can be folded out so that it is extra wide. This ensures the luggage compartment can still be accessed, even in vehicles with large boot lids.
- **03** To save even more space, the Volkswagen Genuine "Premium bicycle carrier can be transported in the spare wheel well in the Golf VII, Golf VII Estate, Golf Sportsvan, Passat VIII Estate, Passat VIII saloon and the T-Roc. To make sure the bicycle carrier can be transported safely in the spare wheel well, we recommend using the optional mounting kit (not illustrated).
- **04** The carrier folds down to a compact size for easy storage in the luggage compartment.
- **05** The optional transport bag helps you transport the "Premium" bicycle carrier and "Basi