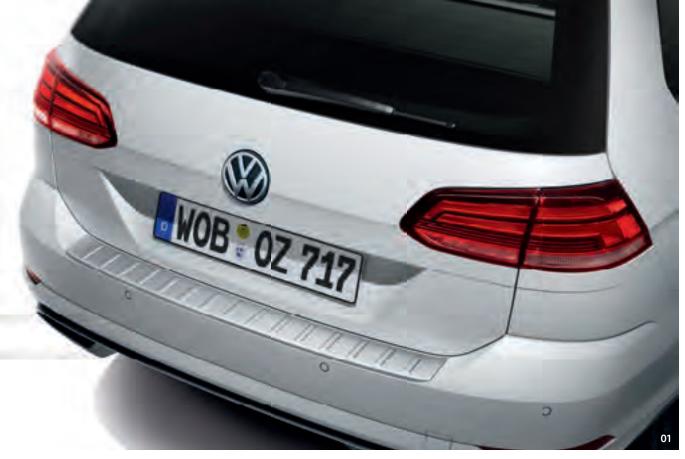

- 05 Rear silencer trim, high-gloss silver
- 06 Rear silencer trim, high-gloss black

See the overview of the availability of products for your Volkswagen on page 14.

- **01 Volkswagen Genuine load sill protection in stainless steel look**: The stainless steel-look load sill protection not only protects the paintwork during loading and unloading, but also adds an extra visual touch. It is quick and easy to attach simply stick it onto the load sill on the rear bumper.
- **O2 Volkswagen Genuine sill panel trim**: Personalised protection for your Volkswagen. The high-quality, vehicle-branded stainless steel or aluminium sill panel trims not only protect the heavily used entrance area, but also make a clear visual statement. Available for 2- and 4-door models. Design may vary depending on the vehicle model.
- **O3 Volkswagen Genuine boot lid protective strip**: Made from mirror-finish chrome, the attractive rear protective strip is not just an eye-catching feature, but also provides effective protection for the edge of the boot lid. The protective strip is simply glued to the lower edge of the boot lid.