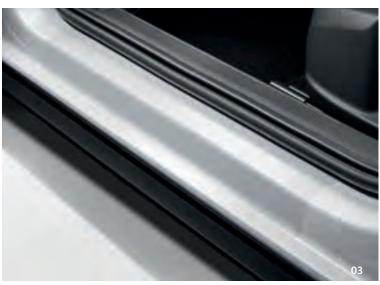

- 05 Rear silencer trim, high-gloss silver
- 06 Rear silencer trim, high-gloss black

See the overview of the availability of products for your Volkswagen on page 14.

- **01 Volkswagen Genuine load sill protection in stainless steel look**: The stainless steel-look load sill protection not only protects the paintwork during loading and unloading, but also adds an extra visual touch. It is quick and easy to attach simply stick it onto the load sill on the rear bumper.
- **O2 Volkswagen Genuine sill panel trim**: Personalised protection for your Volkswagen. The high-quality, vehicle-branded stainless steel or aluminium sill panel trims not only protect the heavily used entrance area, but also make a clear visual statement. Available for 2- and 4-door models. Design may vary depending on the vehicle model.
- **O3 Volkswagen Genuine boot lid protective strip**: Made from mirror-finish chrome, the attractive rear protective strip is not just an eye-catching feature, but also provides effective protection for the edge of the boot lid. The protective strip is simply glued to the lower edge of the boot lid.