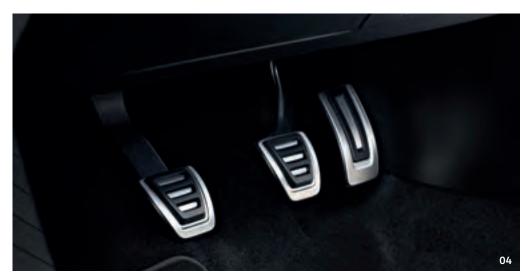

05 Volkswagen Genuine key cover: Give your car keys a makeover with an attractive key cover. Available in a range of designs and lettering options. Simply attach your key and away you go.

**06** Genuine Volkswagen badge "Wolfsburg crest": With the premium, full-size curved "Wolfsburg crest" badge in black/chrome, you can add an extra dash of individuality. The badge can be used on any vehicle and is easy to attach. The scope of delivery includes two badges, one cleaning cloth and installation instructions.