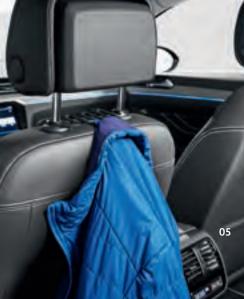

06 Volkswagen Genuine clothes hanger**<sup>2</sup>: Sometimes things just have to be crease-free. The stylish Volkswagen Genuine clothes hanger can be quickly and easily attached to the headrest struts on the front seats. Keeps your shirts, jackets and other similar items of clothing beautifully smooth.
- **07 Volkswagen Genuine LED reading light:** The Volkswagen Genuine LED reading light enables your passengers to enjoy a comfortable level of light when travelling in the dark. The universal LED reading light is powered via the cigarette lighter and delivers a bright light with very low energy consumption. The on/off-switch, which bears the Volkswagen logo, is located on the rotating lamp head. The adjustable swan neck enables exact positioning of the light. Requires a 12V power socket.





1 Not for vehicles with electric headrests

 $^{\rm 2}\,\mbox{Only}$  usable if a passenger is not seated in the rear seat behind it.







- **O2 Volkswagen Genuine sill panel trim film, black/silver**: A detail that both looks good and does good this film protects the paintwork on the heavily used door sills in the front and rear entrance areas from scratches and damage.
- **O3** Volkswagen Genuine sill panel trim film, transparent: The transparent protective film acts like an invisible shield. It is designed to fit your vehicle perfectly, and can be applied to painted entry points. Scratches do not stand a chance and you can maintain your vehicle's appearance for a long time to come. Available for both front and rear.





Stainless steel or aluminium sill panel trims and the load