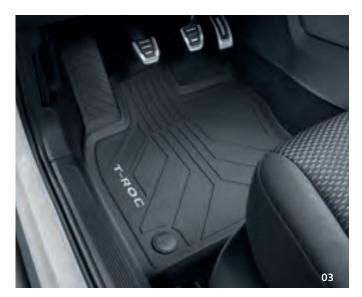

s unique form of rear lighting makes your number plate even easier to see. LED technology means that this striking lighting system is both long-lasting and low-energy.
- **05 Volkswagen Genuine Park Distance Control, rear**: The Volkswagen Genuine Park Distance Control is automatically activated when the vehicle is put into reverse. Four sensors and an acoustic warning signal help the driver reverse into parking spaces. Design may vary depending on the vehicle.
- **06 Volkswagen Genuine mudflaps**: Protect your own vehicle and the one behind from flying dirt, dangerous stone impacts and spray with these extremely durable mudflaps. Available for both front and rear.







### ! NOTE

For information on the availability of front and rear floor mats for your Volkswagen, please see page 84.







- **01 Volkswagen Genuine "Premium" textile floor mats**: The Volkswagen Genuine "Premium" textile floor mats are shaped to fit your vehicle's footwells perfectly and are made from hardwearing, thick woven velour. The front mats have vehicle lettering. The front mats are fixed in place using the attachment points in the floor area. The rear mats feature a wear-proof coating on the back to prevent them from slipping. Design may vary depending on the vehicle model.
- **O2 Volkswagen Genuine "Optimat" textile floor mats**: The Volkswagen Genuine "Optimat" textile floor mats combine the features of rubber floor mats with the elegance of textile floor mats. The U-shaped edge of these tailor-made textile floor mats safely retains dirt and moisture. The integrated fixing system and the anti