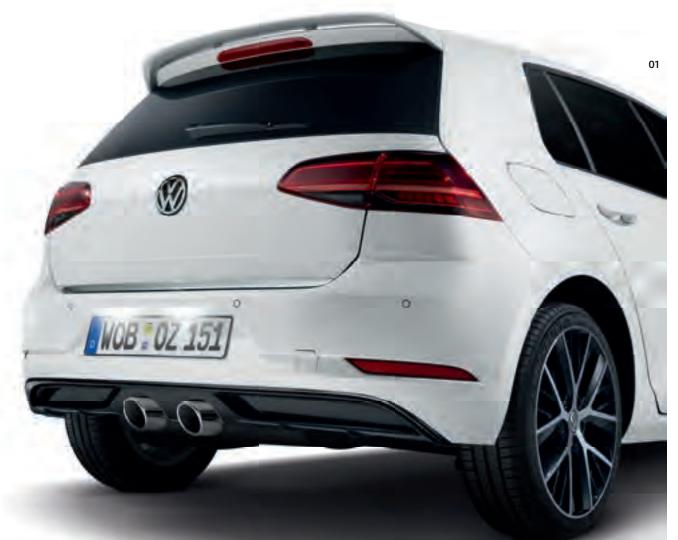

01/02/03/04/05 Volkswagen Genuine LED tail light clusters: Sportiness down to the finest detail: Whether you go for the R-look tinted LED tail light clusters for the Golf or the R-Line LED tail light clusters for the Passat Estate that can be simply replaced and/or retrofitted to your vehicle. The semi-tinted Golf LED tail light clusters with animated turn signals have a particularly eye-catching effect. The "Black Line" Polo LED tail light cluster in an exclusive tinted design provides a particularly sporty note.

#### ! NOTE

See the overview of the availability of products for your Volkswagen on page 14.

03

- 01 LED tail light clusters with animated turn signal for the Golf (from model year 2017)
- 02 "Black Line" LED tail light clusters for the Polo
- 03 "Black Line" LED tail light clusters for the T-Roc
- 04 LED tail light clusters in R-look for the Golf (from model year 2013)
- 05 LED tail light clusters with dynamic turn signals in an R-Line look for the