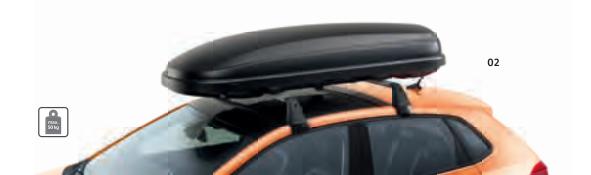

th a capacity of 340 or 460 litres.
- **03** "Urban Loader" roof box: The "Urban Loader" roof box with expandable load capacity provides additional cargo space and is perfectly suited for transporting shopping, bags, suitcases, pushchairs and sports equipment, along with many other everyday necessities. The capacity of the roof box can be quickly and easily increased to 500 litres depending on what you are transporting. The zip fastener enables it to be opened, loaded and unloaded on both sides. The intelligent jointed steel frame with two springs makes the box easy to open and close.
- **O4 Volkswagen Genuine ski bag**: This practical ski bag can be used to protect and transport up to four pairs of skis and poles in the roof box or the interior using a belt clipped into the belt buckle.



# An overview of all roof boxes

| Model                 | Volkswagen Genuine<br>"Comfort 340" roof box          | Volkswagen Genuine<br>"Comfort 460" roof box                | Roof box<br>"Basic 340" | Roof box<br>"Basic 460" | Roof box<br>"Urban Loader" |  |  |  |  |
|-----------------------|-------------------------------------------------------|-------------------------------------------------------------|-------------------------|-------------------------|----------------------------|--|--|--|--|
| Colour                | Black, gloss                                          | Black, gloss                                                | Black, matt             | Black, matt             | Black, matt                |  |  |  |  |
| Max. capacity [I]     | 340