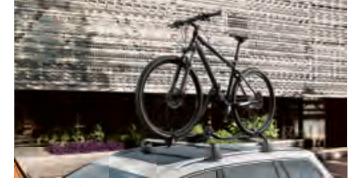

kits, you can enjoy a full range of products perfectly in line with one another. An activation document with an individual activation code enables the system to be integrated fully into the vehicle's electronics system. Electricity is supplied via the vehicle-specific Volkswagen Genuine electrical installation kit (13-pin). The interaction between all components and the integration into the vehicle environment ensure the trailers and carrier systems run reliably and facilitate trailer stabilisation system support, stand-by current and calibration with countless assistance systems. Fixed, removable and swivelling versions of the towing brackets are available depending on the vehicle model.

- 01 Removable
- 02 Fixed
- 03 Swivelling

# Overview of all bicycle carriers and boot lid carriers







# **Roof-mounted bicycle carriers**

| Model                                                              | Bicycle carriers                                                                                                                                                                                                                         | Fork-mount bicycle carriers                                                                                   |
|--------------------------------------------------------------------|------------------------------------------------------------------------------------------------------------------------------------------------------------------------------------------------------------------------------------------|----------------------------------