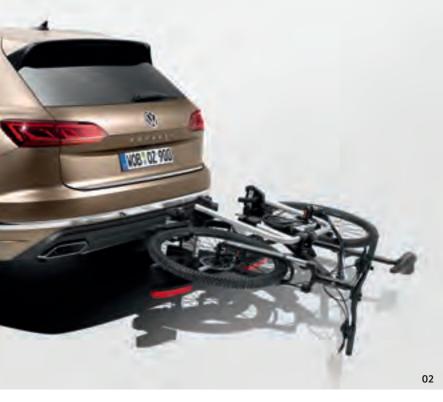

| 50                      | 75                      | 50                         |  |  |  |  |
| Mounting system       | Pre-assembled quick-fastening system in T-groove rail | Pre-assembled<br>quick-fastening system in<br>T-groove rail | T-groove rail           | T-groove rail           | U-shaped bracket           |  |  |  |  |

In vehicles with rod aerials, the aerial may come into contact with the roof box depending on the vehicle model and aerial length. The aerial may have to be unscrewed if necessary. Depending on the vehicle configuration or model selection, the roof box may collide with the boot lid when open due to the different lengths. Please observe the vehicle-dependent load conditions.



Scan the QR code and experience our many roof box options with moving images.









# → QUICK-ACTION CLAMP

Pre-set quick-action clamp for a secure and easy way to clamp the supporting bar!

Scan the QR code and experience the transport options as moving pictures.



**01/02/03 Volkswagen Genuine "Premium" bicycle carrier**: The Volkswagen Genuine "Premium" bicycle carrier for transporting two bicycles or electric bikes impresses with its very lightweight design and new, innovative attachment mechanism. The carrier fits onto the ball head automatically; all you have to do is slide it on vertically and fold it down into place. The newly patented lever-free locking mechanism allows for easy, effortless assembly. And the innovative, removable spacers with anti-theft protection make the carrier very simple to use. It also features a foot pedal that allows you to fold the ca