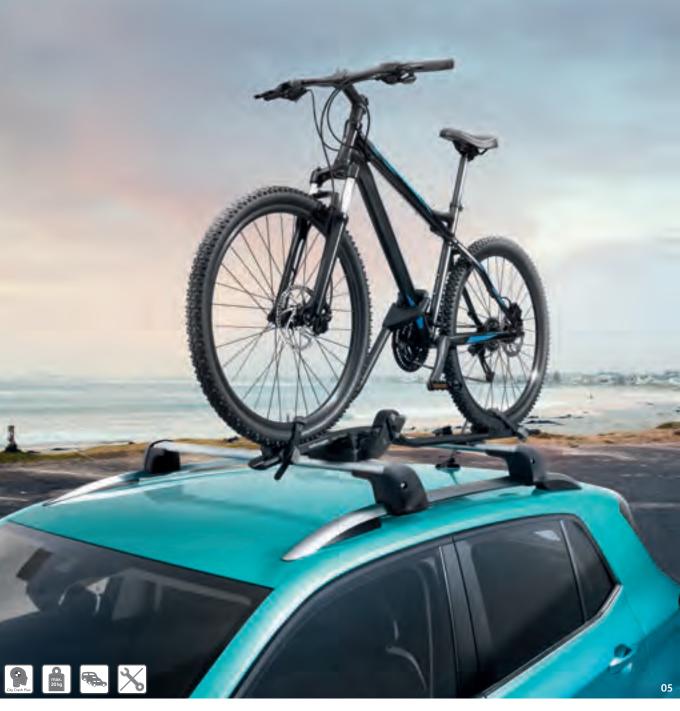

port your bicycle reliably, steadily and upright on the roof of your Volkswagen using the Volkswagen Genuine bicycle carrier. The frame carrier and wheel rail have been designed to move the bicycle into the correct position automatically, and keep it there. The innovative torque limiter rotary knob controls the torque on the bicycle frame. The frame carrier has large soft pads to protect the bicycle frame. The wheels are held firmly in place using diagonal retaining straps with quick-action tensioners. The bicycle can be locked to the bicycle carrier and the bicycle carrier to the roof bars or cross bars. It can be switched from one side of the vehicle to the other quickly and easily, without additional tools, and meets Volkswagen's high test standards having passed the City Crash Plus¹.





With the innovative DuoLift system, the roof box can be opened easily from both sides.



- **01 Volkswagen Genuine "Comfort" roof box in Black, gloss**: The Volkswagen Genuine "Comfort" roof box has an optimised, aerodynamic design that largely eliminates unpleasant noises when driving. It impresses with its sophisticated, pre-mounted quick mounting mechanism. The box is equipped with the innovative "DuoLift" system that enables the box to be opened comfortably from both sides. Three internal tensioning straps prevent the load from shifting. The roof box is fitted with a theft-resistant 3-point central locking system. At up to 2.30 m long (Comfort 460), it is ideal for transporting items such as skis and snowboards. The roof box is available with a capacity of 340 or 460 litres.
- 02