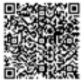

#### ! NOTE

The complete modular **travel and comfort system** can be found on page 68.

- O2 Tablet holder: A real pleasure for passengers. The innovative tablet holder from the modular travel and comfort system range allows rear seat passengers to use a tablet conveniently and flexibly. It features a swivelling axis so that the tablet can be positioned either vertically or horizontally, and it can tilt and lock into place to keep it at the perfect angle. The modular travel and comfort system base module, which enables you to connect the tablet holder to a headrest, must be ordered separately.
- 03 Action camera holder: For moving moments: you can use the action camera holder to attach compatible action cameras to the modular travel and comfort system. This allows you to keep an eye on your children travelling in the back, for instance. You can stream the images directly to your vehicle's display, 12 and with the swivelling, lockable arm and 360° rotating bracket with marked degree intervals, you can easily align the camera with the area you wish to view. The modular travel and comfort system base module is required to use the action camera holder.