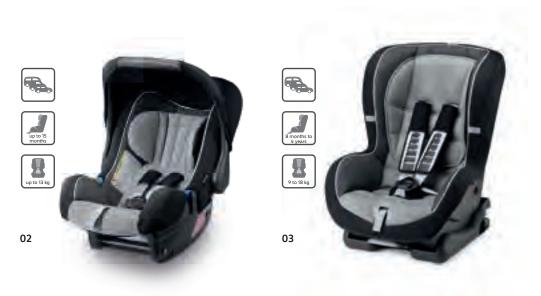

#### Product characteristic pictograms.

Products from Volkswagen Accessories have many unique characteristics. These pictograms indicate particularly interesting features.

Tool-free installation

Load capacity

Environmentally friendly

Can be used in various models

New product feature

Volkswagen City Crash test

Recyclable