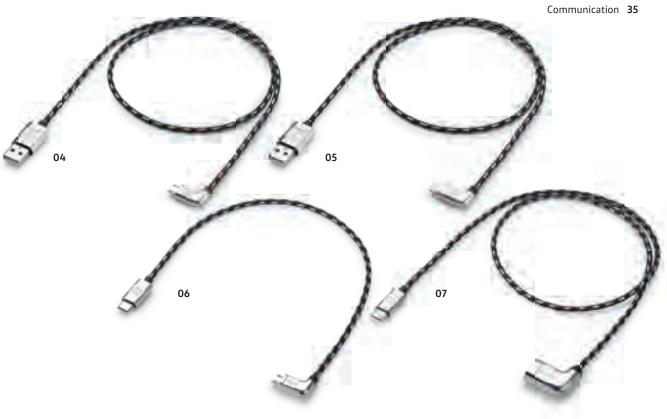

The use of Apple<sup>2</sup> CarPlay<sup>™</sup> is only available in conjunction with an Apple<sup>2</sup>-compatible USB port. For vehicles from model year 2016 onwards.

**04/05/06/07 USB Premium connection cable**: Connect your smartphone to your Volkswagen's Infotainment system using the specially-designed Premium USB cable, and enjoy functions such as CarPlay™ in AppConnect while charging your device at the same time. The cable is designed to match the vehicle interior, with a textile surround and chrome-plated metal connector with a Volkswagen logo. The Premium cable is also designed to work perfectly in conjunction with the "maps + more" smartphone cradle system in the up!. See the price list for an overview of all available versions and various cable lengths.

04 USB Premium connection cable, USB-A to Micro-USB (30 cm/70 cm)

**USB Premium connection cable, USB-A to Apple Lightning** (30 cm/70 cm)

Not ill. USB Premium connection cable, USB-A to USB-C (30 cm/70 cm)

**06**. **USB Premium connection cable, USB-C to Micro-USB** (30 cm/70 cm)

Not ill. USB Premium connection cable, USB-C to Apple Lightning (30 cm/70 cm)

Not ill. USB Premium connection cable, USB-C to USB-C (30 cm/70 cm)

**07**. **USB Premium connection cable, USB-C to USB-A port** (30 cm/70 cm)

O1 MIB navigation system retrofit option to Discover Media: The "Discover Media" navigation system makes the hearts of the technically minded beat faster. In addition to a colour display with a touchscreen, USB and AUX IN connections and two SD card slots, it enables you to make calls comfortably while driving thanks to an integrated Bluetooth connection. The CD drive can play audio files in MP3, AAC and WMA formats. The innovative phase diversity technology also provides an optimal signal in the case of reduced radio coverage. The "Discover Media" comes with a 2D and 2.5 D map view, and allows you to choose a route with the help of three criteria (fast, short, economical). The dynamic TMC function informs you about current changes in the road traffic. Depending on the vehicle model, either the central control unit or the entire unit including the display and control unit is replaced.