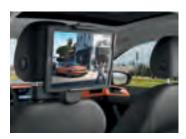

#### ! NOTE

The complete modular **travel and comfort system** can be found on page 68.

- O2 Tablet holder: A real pleasure for passengers. The innovative tablet holder from the modular travel and comfort system range allows rear seat passengers to use a tablet conveniently and flexibly. It features a swivelling axis so that the tablet can be positioned either vertically or horizontally, and it can tilt and lock into place to keep it at the perfect angle. The modular travel and comfort system base module, which enables you to connect the tablet holder to a headrest, must be ordered separately.
- 03 Action camera holder: For moving moments: you can use the action camera holder to attach compatible action cameras to the modular travel and comfort system. This allows you to keep an eye on your children travelling in the back, for instance. You can stream the images directly to your vehicle's display, 12 and with the swivelling, lockable arm and 360° rotating bracket with marked degree intervals, you can easily align the camera with the area you wish to view. The modular travel and comfort system base module is required to use the action camera holder.