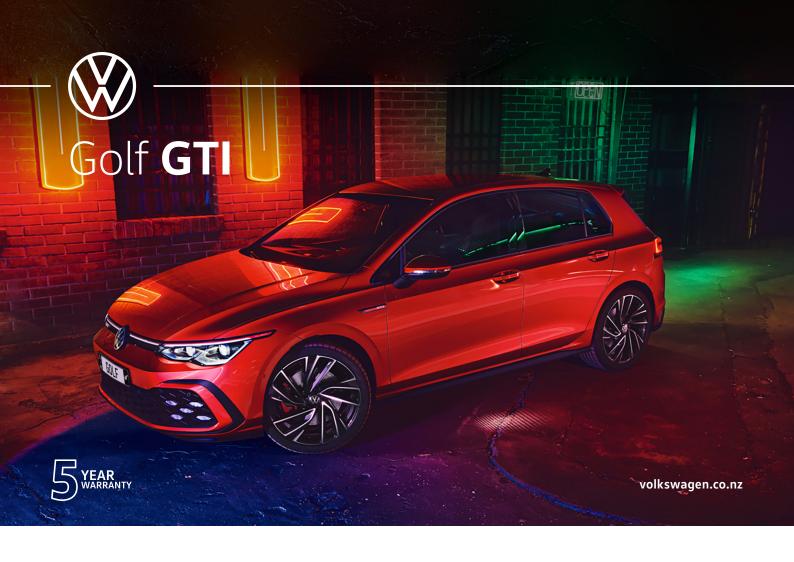

Powerful, sporty and well trained. The new Golf GTI is back on the road and creating a sensation.

## Horsepower to give you goosebumps

All of the components inside the GTI are carefully tailored to give the vehicle its distinctively sporty look.

With a 2.0 I TSI engine, this sporty hatch delivers an impressive 180kW that hurtles you from 0 to 100 in under 6.5 seconds. Made not just for the straight but for the corners too, the front differential lock helps to keep you in control. Wherever you are heading, you can make the most of this powerful engine.