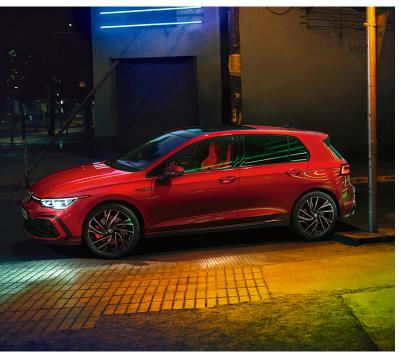

## Horsepower to give you goosebumps

All of the components inside the GTI are carefully tailored to give the vehicle its distinctively sporty look.

With a 2.0 I TSI engine, this sporty hatch delivers an impressive 180kW that hurtles you from 0 to 100 in under 6.5 seconds. Made not just for the straight but for the corners too, the front differential lock helps to keep you in control. Wherever you are heading, you can make the most of this powerful engine.