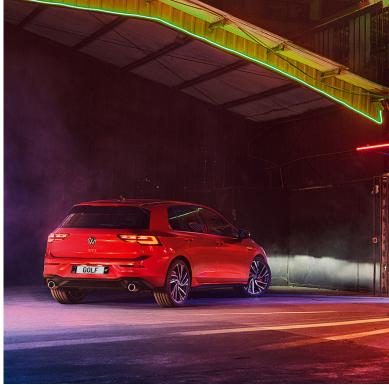

## Horsepower to give you goosebumps

All of the components inside the GTI are carefully tailored to give the vehicle its distinctively sporty look.

With a 2.0 I TSI engine, this sporty hatch delivers an impressive 180kW that hurtles you from 0 to 100 in under 6.5 seconds. Made not just for the straight but for the corners too, the front differential lock helps to keep you in control. Wherever you are heading, you can make the most of this powerful engine.