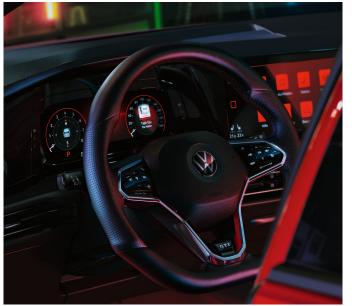

## **Golf GTI DSG**

2.0TSI Engine (180kW, 370Nm) 18" Richmond Alloy Wheel

Electromechanical Limited Slip Differential Dynamic Chassis Control with Driver Profile Selection LED 'Plus' Headlights with Light Assist Front Assist (Autonomous Emergency Braking) Lane Assist (Lane Keeping System) Side Assist (Blind Spot Monitor) Adaptive Cruise Control (ACC) 10" Discover Media Satellite Navigation

From only **\$61,490** MRP\*

10.25" Active Info Display 'Pro' Heads-up display (HUD) Wireless App-Connect (Android Auto & Apple CarPlay) Wireless Charging (Qi enabled devices) GTI Exclusive exterior & interior 'Jacara Red' GTI fabric sports front seats KESSY: Keyless entry with Push Button Start 30 Colour Ambient Lighting