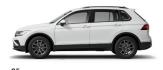

### Tiguan TSI R-Line Tiguan TSI Style 2WD

### 1.4TSI Engine (110kW, 250Nm) 19" Valencia Alloy Wheel

Additional to TSI Life 2WD:

Area View Camera

8" Discover Media Satellite Navigation

10.25" Active Info Display 'Pro'

Wireless App-Connect (Android Auto & Apple CarPlay)

R-Line exclusive exterior & interior

R-Line 'Vienna' leather upholstery

Power adjustable heated front seats with memory function

30 Colour Ambient Lighting

Easy Open / Close (sensor-controlled electric tailgate)