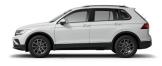

### Tiguan TSI Life 2WD

### 1.4TSI Engine (110kW, 250Nm) 17" Tulsa Alloy Wheel

LED headlights

Adaptive Cruise Control (ACC)

Front Assist (Autonomous **Emergency Braking)** 

Lane Assist (Lane Keeping System)

Side Assist (Blind Spot Monitor)

8" Composition Media Infotainment System

App-Connect (Android Auto & Apple CarPlay)

KESSY: Keyless entry with Push **Button Start** 

Electric Tailgate

Climatronic 3-zone air conditioning

From only \$46,990<sup>MRP</sup>