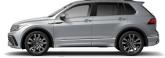

### Tiguan TSI Life 2WD

### 1.4TSI Engine (110kW, 250Nm) 17" Tulsa Alloy Wheel

LED headlights

Adaptive Cruise Control (ACC)

Front Assist (Autonomous **Emergency Braking)** 

Lane Assist (Lane Keeping System)

Side Assist (Blind Spot Monitor)

8" Composition Media Infotainment System

App-Connect (Android Auto & Apple CarPlay)

KESSY: Keyless entry with Push **Button Start** 

Electric Tailgate

Climatronic 3-zone air conditioning

From only \$46,990<sup>MRP</sup>